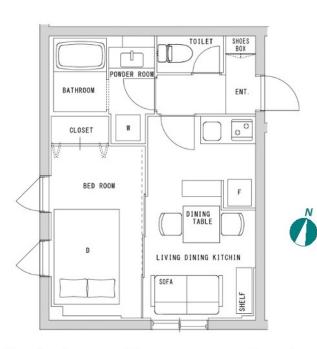

Connectivity with Shinjuku: Embrace the Heartbeat of City Living

% Price for monthly rent may vary based on lease periods, seasons, floor levels, etc.

| Lease Conditions              |                                                                                                                                                                            |  |  |  |  |  |  |
|-------------------------------|----------------------------------------------------------------------------------------------------------------------------------------------------------------------------|--|--|--|--|--|--|
| LAYOUT                        | 1 BR                                                                                                                                                                       |  |  |  |  |  |  |
| SIZE                          | 30.08 m <sup>2</sup> /323.77 ft <sup>2</sup>                                                                                                                               |  |  |  |  |  |  |
| RENT                          | JPY 304,000 / month                                                                                                                                                        |  |  |  |  |  |  |
| Management Fee                | -                                                                                                                                                                          |  |  |  |  |  |  |
| Deposit                       | - Key Money -                                                                                                                                                              |  |  |  |  |  |  |
| Lease Term                    | -                                                                                                                                                                          |  |  |  |  |  |  |
| Available                     | Negotiable                                                                                                                                                                 |  |  |  |  |  |  |
| Renewal Fee                   | -                                                                                                                                                                          |  |  |  |  |  |  |
| Agent Fee                     | 1 month + tax                                                                                                                                                              |  |  |  |  |  |  |
| Other Info                    | No Key Money / Fridge / Air-Con / Balcony /<br>Internet Included / Short-term Lease / Furnished /<br>Washer / Dryer / Bathroom dryer / Semi-furnished<br>(Home Appliances) |  |  |  |  |  |  |
| Building Information          |                                                                                                                                                                            |  |  |  |  |  |  |
| Completion                    | Aug, 2023Earthquake<br>ResistanceNew                                                                                                                                       |  |  |  |  |  |  |
| Structure                     | RC                                                                                                                                                                         |  |  |  |  |  |  |
| Car Parking                   | -                                                                                                                                                                          |  |  |  |  |  |  |
| Bicycle Parking               | -                                                                                                                                                                          |  |  |  |  |  |  |
| Music<br>Instrument           | - Pet -                                                                                                                                                                    |  |  |  |  |  |  |
| Facilities                    | Within 20 min to Tokyo station by car / Delivery<br>box / Close to Station / Newly-built (~7 y/o)                                                                          |  |  |  |  |  |  |
| Remarks                       |                                                                                                                                                                            |  |  |  |  |  |  |
| Renters Insuarance : Required |                                                                                                                                                                            |  |  |  |  |  |  |

HouseRep Tokyo Inc. ハウスレップトーキョー株式会社 #301, 1-4-15, Hiroo, Shibuya-ku, Tokyo 150-0012, Japan +81 (0)3 6427 5860 inquiry@houserep-tokyo.com \*The actual Layout & Size may differ slightly from this floor plans & pictures