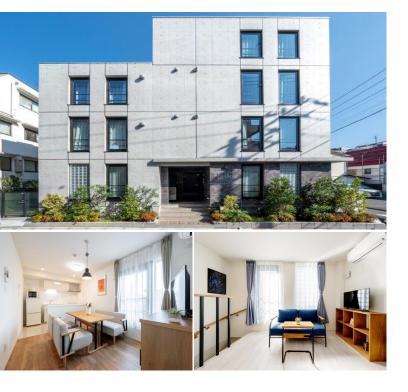

|         | FOR RENT                               | Property ID No. :153367 | HOUSEREP TOKYO INC. Website : www.houserep-tokyo.com |      |        |                                                                                       |  |
|---------|----------------------------------------|-------------------------|------------------------------------------------------|------|--------|---------------------------------------------------------------------------------------|--|
|         | HMLET SHINJUKU<br>WAKAMATSUCHO         |                         | Unit No.                                             | ТҮРЕ | Access | Wakamatsukawada Station on Oedo Line (3 min)<br>Waseda Station on Tozai Line (10 min) |  |
|         |                                        |                         | 1BR                                                  | Apt. |        |                                                                                       |  |
| Address | 25-9, Wakamatsucho, Shinjuku-Ku, Tokyo |                         |                                                      |      |        |                                                                                       |  |

Connectivity with Shinjuku: Embrace the Heartbeat of City Living

% Price for monthly rent may vary based on lease periods, seasons, floor levels, etc.

| Lease Conditions              |                                                                                                                                                                            |  |  |  |  |  |  |
|-------------------------------|----------------------------------------------------------------------------------------------------------------------------------------------------------------------------|--|--|--|--|--|--|
| LAYOUT                        | 1 BR                                                                                                                                                                       |  |  |  |  |  |  |
| SIZE                          | 30.08 m <sup>2</sup> /323.77 ft <sup>2</sup>                                                                                                                               |  |  |  |  |  |  |
| RENT                          | JPY 304,000 / month                                                                                                                                                        |  |  |  |  |  |  |
| Management Fee                | -                                                                                                                                                                          |  |  |  |  |  |  |
| Deposit                       | - Key Money -                                                                                                                                                              |  |  |  |  |  |  |
| Lease Term                    | -                                                                                                                                                                          |  |  |  |  |  |  |
| Available                     | Negotiable                                                                                                                                                                 |  |  |  |  |  |  |
| Renewal Fee                   | -                                                                                                                                                                          |  |  |  |  |  |  |
| Agent Fee                     | 1 month + tax                                                                                                                                                              |  |  |  |  |  |  |
| Other Info                    | No Key Money / Fridge / Air-Con / Balcony /<br>Internet Included / Short-term Lease / Furnished /<br>Washer / Dryer / Bathroom dryer / Semi-furnished<br>(Home Appliances) |  |  |  |  |  |  |
| Building Information          |                                                                                                                                                                            |  |  |  |  |  |  |
| Completion                    | Aug, 2023Earthquake<br>ResistanceNew                                                                                                                                       |  |  |  |  |  |  |
| Structure                     | RC                                                                                                                                                                         |  |  |  |  |  |  |
| Car Parking                   | -                                                                                                                                                                          |  |  |  |  |  |  |
| Bicycle Parking               | -                                                                                                                                                                          |  |  |  |  |  |  |
| Music<br>Instrument           | - Pet -                                                                                                                                                                    |  |  |  |  |  |  |
| Facilities                    | Within 20 min to Tokyo station by car / Delivery<br>box / Close to Station / Newly-built (~7 y/o)                                                                          |  |  |  |  |  |  |
| Remarks                       |                                                                                                                                                                            |  |  |  |  |  |  |
| Renters Insuarance : Required |                                                                                                                                                                            |  |  |  |  |  |  |