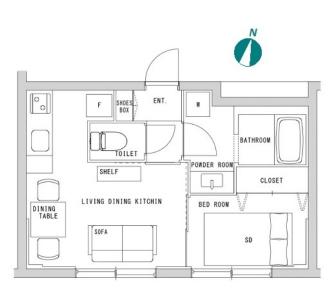

Connectivity with Shinjuku: Embrace the Heartbeat of City Living

※ Price for monthly rent may vary based on lease periods, seasons, floor levels, etc.

| Lease Conditions     |                                                                                                                                                                            |  |  |  |  |  |
|----------------------|----------------------------------------------------------------------------------------------------------------------------------------------------------------------------|--|--|--|--|--|
| LAYOUT               | 1 BR                                                                                                                                                                       |  |  |  |  |  |
| SIZE                 | 27.8 m <sup>2</sup> /299.23 ft <sup>2</sup>                                                                                                                                |  |  |  |  |  |
| RENT                 | JPY 287,000 / month                                                                                                                                                        |  |  |  |  |  |
| Management Fee       | -                                                                                                                                                                          |  |  |  |  |  |
| Deposit              | - Key Money -                                                                                                                                                              |  |  |  |  |  |
| Lease Term           | -                                                                                                                                                                          |  |  |  |  |  |
| Available            | Negotiable                                                                                                                                                                 |  |  |  |  |  |
| Renewal Fee          | -                                                                                                                                                                          |  |  |  |  |  |
| Agent Fee            | 1 month + tax                                                                                                                                                              |  |  |  |  |  |
| Other Info           | No Key Money / Fridge / Air-Con / Balcony /<br>Internet Included / Short-term Lease / Furnished /<br>Washer / Dryer / Bathroom dryer / Semi-furnished<br>(Home Appliances) |  |  |  |  |  |
| Building Information |                                                                                                                                                                            |  |  |  |  |  |

HouseRep Tokyo Inc. ハウスレップトーキョー株式会社 #301, 1-4-15, Hiroo, Shibuya-ku, Tokyo 150-0012, Japan +81 (0)3 6427 5860 inquiry@houserep-tokyo.com \*The actual Layout & Size may differ slightly from this floor plans & pictures