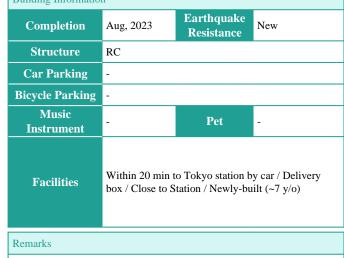

Connectivity with Shinjuku: Embrace the Heartbeat of City Living

※ Price for monthly rent may vary based on lease periods, seasons, floor levels, etc.

| Lease Conditions     |                                                                                                                                                                            |  |  |  |  |  |
|----------------------|----------------------------------------------------------------------------------------------------------------------------------------------------------------------------|--|--|--|--|--|
| LAYOUT               | 1 BR                                                                                                                                                                       |  |  |  |  |  |
| SIZE                 | 27.8 m <sup>2</sup> /299.23 ft <sup>2</sup>                                                                                                                                |  |  |  |  |  |
| RENT                 | JPY 287,000 / month                                                                                                                                                        |  |  |  |  |  |
| Management Fee       | -                                                                                                                                                                          |  |  |  |  |  |
| Deposit              | - Key Money -                                                                                                                                                              |  |  |  |  |  |
| Lease Term           | -                                                                                                                                                                          |  |  |  |  |  |
| Available            | Negotiable                                                                                                                                                                 |  |  |  |  |  |
| Renewal Fee          | -                                                                                                                                                                          |  |  |  |  |  |
| Agent Fee            | 1 month + tax                                                                                                                                                              |  |  |  |  |  |
| Other Info           | No Key Money / Fridge / Air-Con / Balcony /<br>Internet Included / Short-term Lease / Furnished /<br>Washer / Dryer / Bathroom dryer / Semi-furnished<br>(Home Appliances) |  |  |  |  |  |
| Building Information |                                                                                                                                                                            |  |  |  |  |  |