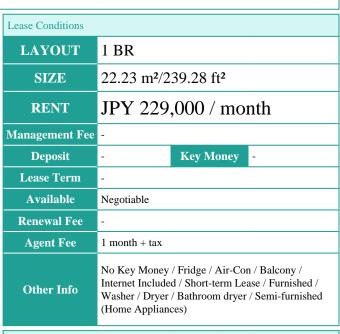

## Connectivity with Shinjuku: Embrace the Heartbeat of City Living

**※** Price for monthly rent may vary based on lease periods, seasons, floor levels, etc.

|                     |    | Resistance |   |
|---------------------|----|------------|---|
| Structure           | RC |            |   |
| Car Parking         | -  |            |   |
| icycle Parking      | -  |            |   |
| Music<br>Instrument | -  | Pet        | - |