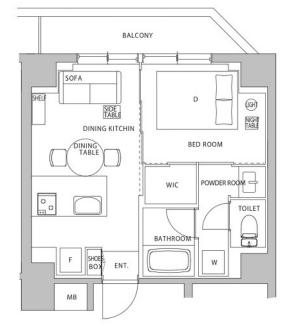

Lease Conditions

For a peaceful stay in the middle of downtown Tokyo, Hmlet Shiba Park cannot be beat.

**X** Price for monthly rent may vary based on lease periods, seasons, floor levels, etc.

1 BR **LAYOUT** 31.31 m<sup>2</sup>/337.01 ft<sup>2</sup> SIZE JPY 338,000 / month RENT **Management Fee Key Money Deposit Lease Term** Negotiable Available Renewal Fee 1 month + tax**Agent Fee** No Key Money / Fridge / Air-Con / Balcony / Internet Included / Short-term Lease / Furnished / Other Info Washer / Drver / Bathroom drver / Semi-furnished (Home Appliances) **Building Information Earthquake** Jan, 2024 Completion New Resistance RC Structure **Car Parking Bicycle Parking** extra charge Music Pet Instrument Within 20 min to Tokyo station by car / Near Large **Facilities** Parks / Delivery box / Elevator / Close to Station / Newly-built (~7 y/o) / Newly-built (~1 y/o)

\*The actual Layout & Size may differ slightly from this floor plans & pictures.

inquiry@houserep-tokyo.com

+81 (0)3 6427 5860

Transaction Type: Intermediate Agent Fee: 1 month + tax

Website: www.houserep-tokyo.com