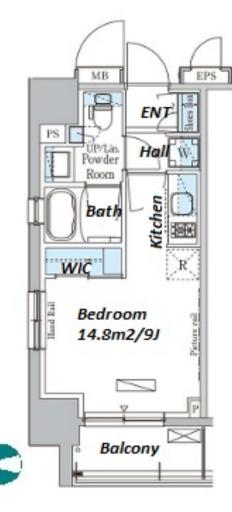

| Lease Conditions      |                                                                                                                                                                                                                                                               |                          |         |
|-----------------------|---------------------------------------------------------------------------------------------------------------------------------------------------------------------------------------------------------------------------------------------------------------|--------------------------|---------|
| LAYOUT                | Studio                                                                                                                                                                                                                                                        |                          |         |
| SIZE                  | 25.37 m <sup>2</sup> /273.08 ft <sup>2</sup>                                                                                                                                                                                                                  |                          |         |
| RENT                  | JPY 108,000 / month                                                                                                                                                                                                                                           |                          |         |
| <b>Management Fee</b> | JPY10,000/month                                                                                                                                                                                                                                               |                          |         |
| Deposit               | 2 months                                                                                                                                                                                                                                                      | Key Money                | -       |
| Lease Term            | Standard lease for 24 months                                                                                                                                                                                                                                  |                          |         |
| Available             | Mid, Apr, 2024                                                                                                                                                                                                                                                |                          |         |
| Renewal Fee           | 1 month                                                                                                                                                                                                                                                       |                          |         |
| Agent Fee             | 1 month + tax                                                                                                                                                                                                                                                 |                          |         |
| Other Info            | Key Replacement Fee : JPY15,000 Tax not included / Guarantor Company : TBC / No Key Money / Auto lock / Air-Con / Separated Toilet / Balcony / Penalty Fee for Early Cancellation / Musical Instrument Negotiable / CS/CATV / Flooring / Bathroom dryer / WIC |                          |         |
| Building Information  |                                                                                                                                                                                                                                                               |                          |         |
| Completion            | Jul, 2017                                                                                                                                                                                                                                                     | Earthquake<br>Resistance | New     |
| Structure             | RC, 13 story                                                                                                                                                                                                                                                  |                          |         |
| Car Parking           | N/A                                                                                                                                                                                                                                                           |                          |         |
| Bicycle Parking       | for 1 space (Included)                                                                                                                                                                                                                                        |                          |         |
| Music<br>Instrument   | Negotiable                                                                                                                                                                                                                                                    | Pet                      | Allowed |
| Facilities            | Motorcycle Parking (TBC) / Delivery box /<br>Elevator                                                                                                                                                                                                         |                          |         |