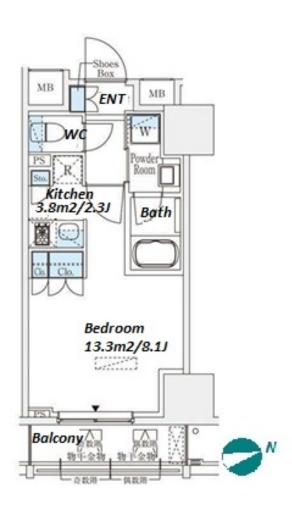

Transaction Type: Intermediate Agent Fee: 1 month + tax

Website: www.houserep-tokyo.com

Remarks

Renters Insuarance : Required

| Lease Conditions     |                                                                                                                                          |                          |         |
|----------------------|------------------------------------------------------------------------------------------------------------------------------------------|--------------------------|---------|
| LAYOUT               | Studio                                                                                                                                   |                          |         |
| SIZE                 | 25.19 m <sup>2</sup> /271.14 ft <sup>2</sup>                                                                                             |                          |         |
| RENT                 | JPY 97,000 / month                                                                                                                       |                          |         |
| Management Fee       | JPY10,000/month                                                                                                                          |                          |         |
| Deposit              | 2 months                                                                                                                                 | Key Money                | 1 month |
| Lease Term           | Standard lease for 24 months                                                                                                             |                          |         |
| Available            | End, Jun, 2024                                                                                                                           |                          |         |
| Renewal Fee          | 1 month                                                                                                                                  |                          |         |
| Agent Fee            | 1 month + tax                                                                                                                            |                          |         |
| Other Info           | Key Replacement Fee : JPY20,000 Tax not included / Guarantor Company : TBC / Auto lock / Air-Con / Separated Toilet / Balcony / Flooring |                          |         |
| Building Information |                                                                                                                                          |                          |         |
| Completion           | Jul, 2014                                                                                                                                | Earthquake<br>Resistance | New     |
| Structure            | RC, 15 story                                                                                                                             |                          |         |
| Car Parking          | extra charge                                                                                                                             |                          |         |
| Bicycle Parking      | for 1 space ( Included )                                                                                                                 |                          |         |
| Music<br>Instrument  | -                                                                                                                                        | Pet                      | -       |
| Facilities           | Motorcycle Parking (extra charge) / Delivery box /<br>Elevator / Security / Close to Station / High-rise                                 |                          |         |