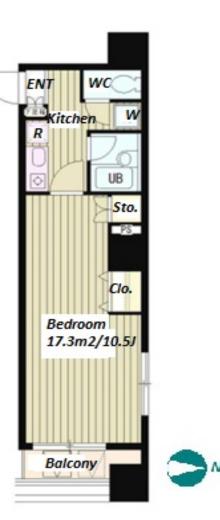

\*The actual Layout & Size may differ slightly from this floor plans & pictures.

Transaction Type : Intermediate

Agent Fee : 1 month + tax

Website : www.houserep-tokyo.com

| Lease Conditions     |                                                                                                                                                                                                                                                            |                         |         |  |  |  |  |
|----------------------|------------------------------------------------------------------------------------------------------------------------------------------------------------------------------------------------------------------------------------------------------------|-------------------------|---------|--|--|--|--|
| LAYOUT               | Studio                                                                                                                                                                                                                                                     |                         |         |  |  |  |  |
| SIZE                 | 29.25 m <sup>2</sup> /314.84 ft <sup>2</sup>                                                                                                                                                                                                               |                         |         |  |  |  |  |
| RENT                 | JPY 100,000 / month                                                                                                                                                                                                                                        |                         |         |  |  |  |  |
| Management Fee       | JPY10,000/month                                                                                                                                                                                                                                            |                         |         |  |  |  |  |
| Deposit              | 2 months K                                                                                                                                                                                                                                                 | ey Money                | 1 month |  |  |  |  |
| Lease Term           | Standard lease for 24 months                                                                                                                                                                                                                               |                         |         |  |  |  |  |
| Available            | End, Apr, 2024                                                                                                                                                                                                                                             |                         |         |  |  |  |  |
| Renewal Fee          | 1 month                                                                                                                                                                                                                                                    |                         |         |  |  |  |  |
| Agent Fee            | 1 month + tax                                                                                                                                                                                                                                              |                         |         |  |  |  |  |
| Other Info           | Key Replacement Fee : JPY20,000 Tax not<br>included / Guarantor Company : TBC / Auto lock /<br>Air-Con / Separated Toilet / Balcony / Internet<br>Included / Penalty Fee for Early Cancellation /<br>Musical Instrument Negotiable / CS/CATV /<br>Flooring |                         |         |  |  |  |  |
| Building Information |                                                                                                                                                                                                                                                            |                         |         |  |  |  |  |
| Completion           |                                                                                                                                                                                                                                                            | arthquake<br>lesistance | New     |  |  |  |  |
| Structure            | RC, 10 story                                                                                                                                                                                                                                               |                         |         |  |  |  |  |
| Car Parking          | N/A                                                                                                                                                                                                                                                        |                         |         |  |  |  |  |
| Bicycle Parking      | for 1 space (Included)                                                                                                                                                                                                                                     |                         |         |  |  |  |  |
| Music<br>Instrument  | Negotiable                                                                                                                                                                                                                                                 | Pet                     | -       |  |  |  |  |
| Facilities           | Within 20 min to Roppongi by train / Within 20<br>min to Tokyo station by car / Janitor / Elevator                                                                                                                                                         |                         |         |  |  |  |  |
| Remarks              |                                                                                                                                                                                                                                                            |                         |         |  |  |  |  |
|                      |                                                                                                                                                                                                                                                            |                         |         |  |  |  |  |