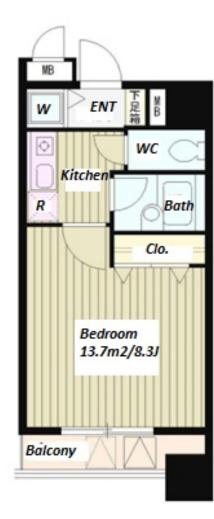

Website: www.houserep-tokyo.com

| Lease Conditions      |                                                                                                                                                                                                                                             |                          |         |
|-----------------------|---------------------------------------------------------------------------------------------------------------------------------------------------------------------------------------------------------------------------------------------|--------------------------|---------|
| LAYOUT                | Studio                                                                                                                                                                                                                                      |                          |         |
| SIZE                  | 24.67 m <sup>2</sup> /265.54 ft <sup>2</sup>                                                                                                                                                                                                |                          |         |
| RENT                  | JPY 99,000 / month                                                                                                                                                                                                                          |                          |         |
| <b>Management Fee</b> | JPY10,000/month                                                                                                                                                                                                                             |                          |         |
| Deposit               | 2 months                                                                                                                                                                                                                                    | Key Money                | 1 month |
| Lease Term            | Standard lease for 24 months                                                                                                                                                                                                                |                          |         |
| Available             | End, May, 2024                                                                                                                                                                                                                              |                          |         |
| Renewal Fee           | 1 month                                                                                                                                                                                                                                     |                          |         |
| Agent Fee             | 1 month + tax                                                                                                                                                                                                                               |                          |         |
| Other Info            | Key Replacement Fee : JPY20,000 Tax not included / Guarantor Company : TBC / Auto lock / Air-Con / Separated Toilet / Balcony / Internet Included / Penalty Fee for Early Cancellation / Musical Instrument Negotiable / CS/CATV / Flooring |                          |         |
| Building Information  |                                                                                                                                                                                                                                             |                          |         |
| Completion            | Nov, 2002                                                                                                                                                                                                                                   | Earthquake<br>Resistance | New     |
| Structure             | RC, 10 story                                                                                                                                                                                                                                |                          |         |
| Car Parking           | N/A                                                                                                                                                                                                                                         |                          |         |
| Bicycle Parking       | for 1 space ( Included )                                                                                                                                                                                                                    |                          |         |
| Music<br>Instrument   | Negotiable                                                                                                                                                                                                                                  | Pet                      | -       |
| Facilities            | Within 20 min to Roppongi by train / Within 20 min to Tokyo station by car / Janitor / Elevator                                                                                                                                             |                          |         |