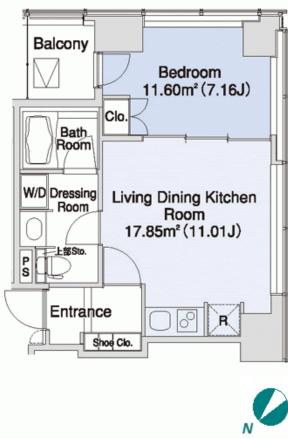

## Stylish High Rise Apartment in Shinjuku

| Lease Conditions |   |
|------------------|---|
| LAYOUT           | 1 |
| SIZE             | 4 |
| <br>RENT         | J |
|                  |   |

| LAYOUT                 | 1 BR                                                                                                                                                                                |                          |         |  |  |  |
|------------------------|-------------------------------------------------------------------------------------------------------------------------------------------------------------------------------------|--------------------------|---------|--|--|--|
| SIZE                   | 41.48 m <sup>2</sup> /446.48 ft <sup>2</sup>                                                                                                                                        |                          |         |  |  |  |
| RENT                   | JPY 227,000 / month                                                                                                                                                                 |                          |         |  |  |  |
| Management Fee         | JPY15,000/month                                                                                                                                                                     |                          |         |  |  |  |
| Deposit                | 2 months                                                                                                                                                                            | Key Money                | -       |  |  |  |
| Lease Term             | Fixed term lease for 36 months                                                                                                                                                      |                          |         |  |  |  |
| Available              | End, May, 2024                                                                                                                                                                      |                          |         |  |  |  |
| <b>Renewal Fee</b>     | -                                                                                                                                                                                   |                          |         |  |  |  |
| Agent Fee              | 1 month + tax                                                                                                                                                                       |                          |         |  |  |  |
| Other Info             | Depreciation : 1 month / No Key Money / Auto<br>lock / Air-Con / Separated Toilet / Balcony /<br>Internet Included / Penalty Fee for Early<br>Cancellation / Flooring / Corner Unit |                          |         |  |  |  |
| Building Information   | Building Information                                                                                                                                                                |                          |         |  |  |  |
| Completion             | May, 2008                                                                                                                                                                           | Earthquake<br>Resistance | New     |  |  |  |
| Structure              | RC, SRC, 27 story                                                                                                                                                                   |                          |         |  |  |  |
| Car Parking            | JPY40,000 ~ 50,000/ month                                                                                                                                                           |                          |         |  |  |  |
| <b>Bicycle Parking</b> | N/A                                                                                                                                                                                 |                          |         |  |  |  |
| Music<br>Instrument    | -                                                                                                                                                                                   | Pet                      | Allowed |  |  |  |
| Facilities             | Motorcycle Parking (TBC) / Delivery box /<br>Elevator                                                                                                                               |                          |         |  |  |  |
|                        | Elevator                                                                                                                                                                            |                          |         |  |  |  |
| Remarks                |                                                                                                                                                                                     |                          |         |  |  |  |

## HouseRep Tokyo Inc. ハウスレップトーキョー株式会社 #301, 1-4-15, Hiroo, Shibuya-ku, Tokyo 150-0012, Japan +81 (0)3 6427 5860 inquiry@houserep-tokyo.com

\*The actual Layout & Size may differ slightly from this floor plans & pictures