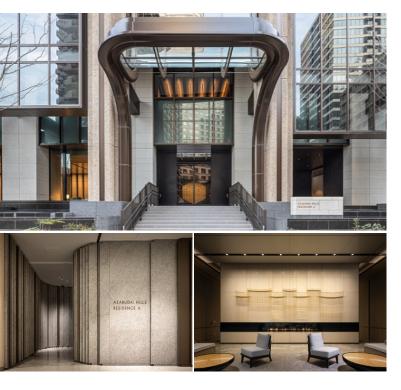

## AZABUDAI HILLS RESIDENCE

Unit No. TYPE 2503 Apt.

Access

Ropponngiicchoume Station on Namboku Line (5 min) Kamiyachou Station on Hibiya Line (6 min)

Address

**Property** 

Name

1-2-1, Azabudai, Minato-Ku, Tokyo

New Land-Mark of Roppongi area, Azabudai Hills = Modern Urban Village, near Tokyo Tower

\*The actual Layout & Size may differ slightly from this floor plans & pictures

#301, 1-4-15, Hiroo, Shibuya-ku, Tokyo 150-0012, Japan +81 (0)3 6427 5860 inquiry@houserep-tokyo.com