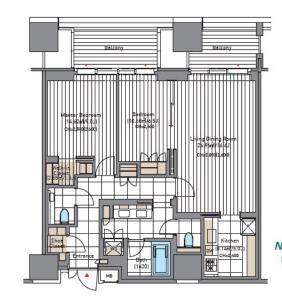

## AZABUDAI HILLS RESIDENCE

Unit No. TYPE 2503 Apt.

Access

Ropponngiicchoume Station on Namboku Line (5 min) Kamiyachou Station on Hibiya Line (6 min)

Address

**Property** 

Name

1-2-1, Azabudai, Minato-Ku, Tokyo

New Land-Mark of Roppongi area, Azabudai Hills = Modern Urban Village, near Tokyo Tower

\*The actual Layout & Size may differ slightly from this floor plans & pictures

#301, 1-4-15, Hiroo, Shibuya-ku, Tokyo 150-0012, Japan +81 (0)3 6427 5860 inquiry@houserep-tokyo.com