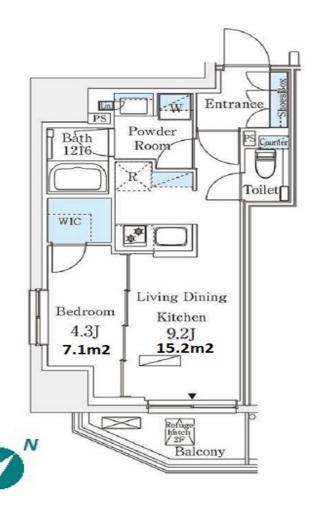

 $\label{eq:Transaction} Type: Intermediate \\ Agent Fee: 1 month + tax$ 

Website: www.houserep-tokyo.com

| Lease Conditions      |                                                                                                                                                                                                                                                         |                          |     |
|-----------------------|---------------------------------------------------------------------------------------------------------------------------------------------------------------------------------------------------------------------------------------------------------|--------------------------|-----|
| LAYOUT                | 1 BR                                                                                                                                                                                                                                                    |                          |     |
| SIZE                  | 35.54 m <sup>2</sup> /382.54 ft <sup>2</sup>                                                                                                                                                                                                            |                          |     |
| RENT                  | JPY 219,000 / month                                                                                                                                                                                                                                     |                          |     |
| <b>Management Fee</b> | JPY12,000/month                                                                                                                                                                                                                                         |                          |     |
| Deposit               | 2 months                                                                                                                                                                                                                                                | Key Money                | -   |
| Lease Term            | Standard lease for 24 months                                                                                                                                                                                                                            |                          |     |
| Available             | 24, Apr, 2024                                                                                                                                                                                                                                           |                          |     |
| Renewal Fee           | 1 month                                                                                                                                                                                                                                                 |                          |     |
| Agent Fee             | 1 month + tax                                                                                                                                                                                                                                           |                          |     |
| Other Info            | Key Replacement Fee : JPY15,000 Tax not included / Guarantor Company : TBC / No Key Money / Auto lock / Air-Con / Separated Toilet / Balcony / Penalty Fee for Early Cancellation / Musical Instrument Negotiable / CS/CATV / Flooring / Bathroom dryer |                          |     |
| Building Information  |                                                                                                                                                                                                                                                         |                          |     |
| Completion            | Jan, 2020                                                                                                                                                                                                                                               | Earthquake<br>Resistance | New |
| Structure             | RC, 11 story                                                                                                                                                                                                                                            |                          |     |
| Car Parking           | N/A                                                                                                                                                                                                                                                     |                          |     |
| Bicycle Parking       | for 1 space ( Included )                                                                                                                                                                                                                                |                          |     |
| Music<br>Instrument   | Negotiable                                                                                                                                                                                                                                              | Pet                      |     |
| Facilities            | Motorcycle Parking (TBC) / Within 20 min walk to<br>Roppongi / Delivery box / Elevator / Newly-built<br>(~7 y/o)                                                                                                                                        |                          |     |