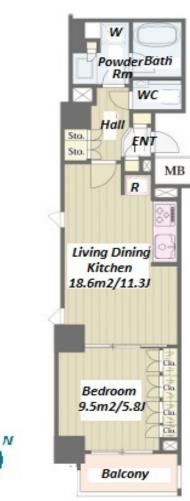

Transaction Type : Intermediate

Agent Fee : 1 month + tax

Website : www.houserep-tokyo.com

| Lease Conditions     |                                                                                                                                                                                                                                                                   |                          |         |  |  |  |  |
|----------------------|-------------------------------------------------------------------------------------------------------------------------------------------------------------------------------------------------------------------------------------------------------------------|--------------------------|---------|--|--|--|--|
| LAYOUT               | 1 BR                                                                                                                                                                                                                                                              |                          |         |  |  |  |  |
| SIZE                 | 44.33 m <sup>2</sup> /477.16 ft <sup>2</sup>                                                                                                                                                                                                                      |                          |         |  |  |  |  |
| RENT                 | JPY 211,000 / month                                                                                                                                                                                                                                               |                          |         |  |  |  |  |
| Management Fee       | JPY15,000/month                                                                                                                                                                                                                                                   |                          |         |  |  |  |  |
| Deposit              | 2 months                                                                                                                                                                                                                                                          | Key Money                | -       |  |  |  |  |
| Lease Term           | Standard lease for 24 months                                                                                                                                                                                                                                      |                          |         |  |  |  |  |
| Available            | End, May, 2024                                                                                                                                                                                                                                                    |                          |         |  |  |  |  |
| Renewal Fee          | Fee 1 month                                                                                                                                                                                                                                                       |                          |         |  |  |  |  |
| Agent Fee            | 1 month + tax                                                                                                                                                                                                                                                     |                          |         |  |  |  |  |
| Other Info           | Key Replacement Fee : JPY20,000 Tax not<br>included / Guarantor Company : TBC / No Key<br>Money / Auto lock / Air-Con / Separated Toilet /<br>Balcony / Penalty Fee for Early Cancellation /<br>CS/CATV / Flooring / Floor Heating / Dishwasher<br>Bathroom dryer |                          |         |  |  |  |  |
| Building Information |                                                                                                                                                                                                                                                                   |                          |         |  |  |  |  |
| Completion           | Feb, 2019                                                                                                                                                                                                                                                         | Earthquake<br>Resistance | New     |  |  |  |  |
| Structure            | RC, 6 story                                                                                                                                                                                                                                                       |                          |         |  |  |  |  |
| Car Parking          | -                                                                                                                                                                                                                                                                 |                          |         |  |  |  |  |
| Bicycle Parking      | JPY500 + tax / month                                                                                                                                                                                                                                              |                          |         |  |  |  |  |
| Music<br>Instrument  | -                                                                                                                                                                                                                                                                 | Pet                      | Allowed |  |  |  |  |
| Facilities           | Janitor / Delivery box / Newly-built (~7 y/o)                                                                                                                                                                                                                     |                          |         |  |  |  |  |
| Remarks              |                                                                                                                                                                                                                                                                   |                          |         |  |  |  |  |
|                      |                                                                                                                                                                                                                                                                   |                          |         |  |  |  |  |