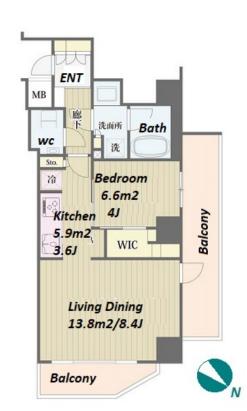

Transaction Type: Intermediate Agent Fee: 1 month + tax

Website: www.houserep-tokyo.com

| Lease Conditions      |                                                                                                                                                                                                                                                            |                          |         |
|-----------------------|------------------------------------------------------------------------------------------------------------------------------------------------------------------------------------------------------------------------------------------------------------|--------------------------|---------|
| LAYOUT                | 1 BR                                                                                                                                                                                                                                                       |                          |         |
| SIZE                  | 42.52 m <sup>2</sup> /457.68 ft <sup>2</sup>                                                                                                                                                                                                               |                          |         |
| RENT                  | JPY 208,000 / month                                                                                                                                                                                                                                        |                          |         |
| <b>Management Fee</b> | JPY15,000/month                                                                                                                                                                                                                                            |                          |         |
| Deposit               | 2 months                                                                                                                                                                                                                                                   | Key Money                | -       |
| Lease Term            | Standard lease for 24 months                                                                                                                                                                                                                               |                          |         |
| Available             | End, Apr, 2024                                                                                                                                                                                                                                             |                          |         |
| Renewal Fee           | 1 month                                                                                                                                                                                                                                                    |                          |         |
| Agent Fee             | 1 month + tax                                                                                                                                                                                                                                              |                          |         |
| Other Info            | Key Replacement Fee : JPY20,000 Tax not included / Guarantor Company : TBC / No Key Money / Auto lock / Air-Con / Separated Toilet / Balcony / Penalty Fee for Early Cancellation / CS/CATV / Flooring / Floor Heating / Dishwasher / Bathroom dryer / WIC |                          |         |
| Building Information  |                                                                                                                                                                                                                                                            |                          |         |
| Completion            | Feb, 2019                                                                                                                                                                                                                                                  | Earthquake<br>Resistance | New     |
| Structure             | RC, 6 story                                                                                                                                                                                                                                                |                          |         |
| Car Parking           | -                                                                                                                                                                                                                                                          |                          |         |
| Bicycle Parking       | JPY500 + tax / month                                                                                                                                                                                                                                       |                          |         |
| Music<br>Instrument   | -                                                                                                                                                                                                                                                          | Pet                      | Allowed |