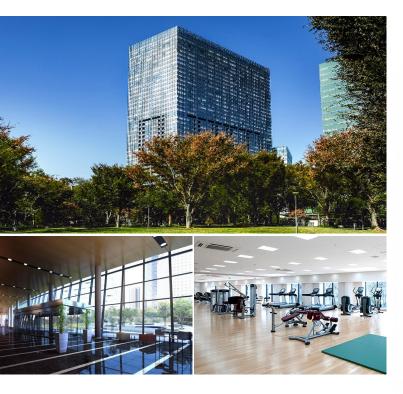

## CENTRAL PARK TOWER LA TOUR SHINJUKU

Unit No. **TYPE** 

3806

Access Apt.

Tochoumae Station on Oedo Line (5 min) Nishishinnjuku Station on Marunouchi Line (6 min) Shinnjuku Station on JR Yamanote Line (14 min)

## Luxury High Rise Residence in Nishi-Shinjuku, in front of Central Park

\*The actual Layout & Size may differ slightly from this floor plans & pictures

HOUSEREP TOKYO INC. ハウスレップ トーキョー 株式会社 #301, 1-4-15, Hiroo, Shibuya-ku, Tokyo 150-0012, Japan +81 (0)3 6427 5860 inquiry@houserep-tokyo.com

Transaction Type: Intermediate Agent Fee: 1 month + tax

Website: www.houserep-tokyo.com

| IOCE Line (14 min)   |                                                                                                                                                                                                |                          |         |
|----------------------|------------------------------------------------------------------------------------------------------------------------------------------------------------------------------------------------|--------------------------|---------|
| Lease Conditions     |                                                                                                                                                                                                |                          |         |
| LAYOUT               | 1 BR                                                                                                                                                                                           |                          |         |
| SIZE                 | 59.97 m²/645.51 ft²                                                                                                                                                                            |                          |         |
| RENT                 | JPY 426,000 / month                                                                                                                                                                            |                          |         |
| Management Fee       | -                                                                                                                                                                                              |                          |         |
| Deposit              | 2 months                                                                                                                                                                                       | Key Money                | -       |
| Lease Term           | Fixed term lease for 36 months                                                                                                                                                                 |                          |         |
| Available            | Early, May, 2024                                                                                                                                                                               |                          |         |
| Renewal Fee          | -                                                                                                                                                                                              |                          |         |
| Agent Fee            | 1 month + tax                                                                                                                                                                                  |                          |         |
| Other Info           | Depreciation: 1 month / No Key Money / Auto lock / Air-Con / Separated Toilet / Internet Included / Penalty Fee for Early Cancellation / Flooring / Floor Heating / IH Stoves / Bathroom dryer |                          |         |
| Building Information |                                                                                                                                                                                                |                          |         |
| Completion           | Feb, 2010                                                                                                                                                                                      | Earthquake<br>Resistance | New     |
| Structure            | SRC, 44 story                                                                                                                                                                                  |                          |         |
| Car Parking          | JPY40,000 ~ 65,000/ month                                                                                                                                                                      |                          |         |
| Bicycle Parking      | TBC                                                                                                                                                                                            |                          |         |
| Music<br>Instrument  | -                                                                                                                                                                                              | Pet                      | Allowed |
| Facilities           | Motorcycle Parking (TBC) / Gym (( Included )) /<br>Near Large Parks / Front desk / Concierge /<br>Elevator / Sky lounge / High-rise                                                            |                          |         |