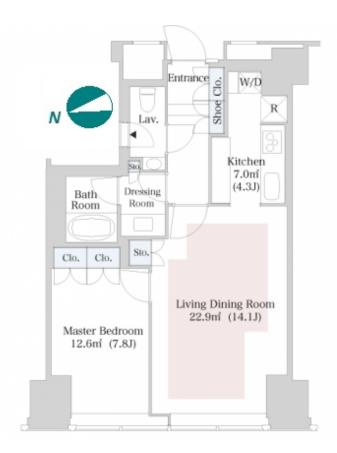

## Luxury High Rise Residence in Nishi-Shinjuku, in front of Central Park

\*The actual Layout & Size may differ slightly from this floor plans & pictures

HOUSEREP TOKYO INC. ハウスレップ トーキョー 株式会社 #301, 1-4-15, Hiroo, Shibuya-ku, Tokyo 150-0012, Japan +81 (0)3 6427 5860 inquiry@houserep-tokyo.com

Transaction Type: Intermediate Agent Fee: 1 month + tax

Website: www.houserep-tokyo.com

| IOCE Line (14 min)   |                                                                                                                                                                                                |                          |         |
|----------------------|------------------------------------------------------------------------------------------------------------------------------------------------------------------------------------------------|--------------------------|---------|
| Lease Conditions     |                                                                                                                                                                                                |                          |         |
| LAYOUT               | 1 BR                                                                                                                                                                                           |                          |         |
| SIZE                 | 59.97 m²/645.51 ft²                                                                                                                                                                            |                          |         |
| RENT                 | JPY 426,000 / month                                                                                                                                                                            |                          |         |
| Management Fee       | -                                                                                                                                                                                              |                          |         |
| Deposit              | 2 months                                                                                                                                                                                       | Key Money                | -       |
| Lease Term           | Fixed term lease for 36 months                                                                                                                                                                 |                          |         |
| Available            | Early, May, 2024                                                                                                                                                                               |                          |         |
| Renewal Fee          | -                                                                                                                                                                                              |                          |         |
| Agent Fee            | 1 month + tax                                                                                                                                                                                  |                          |         |
| Other Info           | Depreciation: 1 month / No Key Money / Auto lock / Air-Con / Separated Toilet / Internet Included / Penalty Fee for Early Cancellation / Flooring / Floor Heating / IH Stoves / Bathroom dryer |                          |         |
| Building Information |                                                                                                                                                                                                |                          |         |
| Completion           | Feb, 2010                                                                                                                                                                                      | Earthquake<br>Resistance | New     |
| Structure            | SRC, 44 story                                                                                                                                                                                  |                          |         |
| Car Parking          | JPY40,000 ~ 65,000/ month                                                                                                                                                                      |                          |         |
| Bicycle Parking      | TBC                                                                                                                                                                                            |                          |         |
| Music<br>Instrument  | -                                                                                                                                                                                              | Pet                      | Allowed |
| Facilities           | Motorcycle Parking (TBC) / Gym (( Included )) /<br>Near Large Parks / Front desk / Concierge /<br>Elevator / Sky lounge / High-rise                                                            |                          |         |