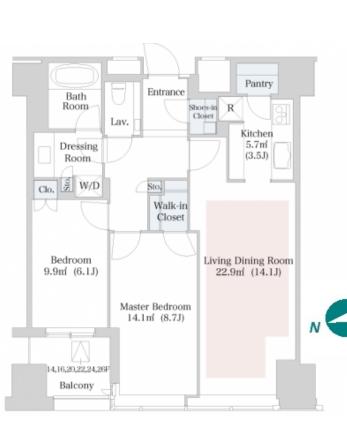

Luxury High Rise Residence in Nishi-Shinjuku, in front of Central Park

| Lease Conditions     |                                                                                                                                                                                                                                         |                          |         |  |  |  |  |  |
|----------------------|-----------------------------------------------------------------------------------------------------------------------------------------------------------------------------------------------------------------------------------------|--------------------------|---------|--|--|--|--|--|
| LAYOUT               | 2 BR                                                                                                                                                                                                                                    |                          |         |  |  |  |  |  |
| SIZE                 | 77.39 m <sup>2</sup> /833.01 ft <sup>2</sup>                                                                                                                                                                                            |                          |         |  |  |  |  |  |
| RENT                 | JPY 499,000 / month                                                                                                                                                                                                                     |                          |         |  |  |  |  |  |
| Management Fee       | -                                                                                                                                                                                                                                       |                          |         |  |  |  |  |  |
| Deposit              | 2 months                                                                                                                                                                                                                                | Key Money                | -       |  |  |  |  |  |
| Lease Term           | Fixed term lease for 36 months                                                                                                                                                                                                          |                          |         |  |  |  |  |  |
| Available            | Now                                                                                                                                                                                                                                     |                          |         |  |  |  |  |  |
| Renewal Fee          | -                                                                                                                                                                                                                                       |                          |         |  |  |  |  |  |
| Agent Fee            | 1 month + tax                                                                                                                                                                                                                           |                          |         |  |  |  |  |  |
| Other Info           | Depreciation : 1 month / No Key Money / Free rent<br>/ Auto lock / Air-Con / Separated Toilet / Balcony /<br>Internet Included / Penalty Fee for Early<br>Cancellation / Flooring / Floor Heating / IH Stoves /<br>Bathroom dryer / WIC |                          |         |  |  |  |  |  |
| Building Information |                                                                                                                                                                                                                                         |                          |         |  |  |  |  |  |
| Completion           | Feb, 2010                                                                                                                                                                                                                               | Earthquake<br>Resistance | New     |  |  |  |  |  |
| Structure            | Structure SRC, 44 story                                                                                                                                                                                                                 |                          |         |  |  |  |  |  |
| Car Parking          | ng TBC                                                                                                                                                                                                                                  |                          |         |  |  |  |  |  |
| Bicycle Parking      | ТВС                                                                                                                                                                                                                                     |                          |         |  |  |  |  |  |
| Music<br>Instrument  | -                                                                                                                                                                                                                                       | Pet                      | Allowed |  |  |  |  |  |
| Facilities           | Motorcycle Parking (TBC) / Gym (( Included )) /<br>Near Large Parks / Front desk / Concierge /<br>Elevator / Sky lounge / High-rise                                                                                                     |                          |         |  |  |  |  |  |
| Remarks              |                                                                                                                                                                                                                                         |                          |         |  |  |  |  |  |