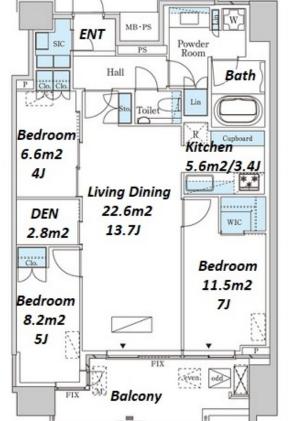

#301, 1-4-15, Hiroo, Shibuya-ku, Tokyo 150-0012, Japan +81 (0)3 6427 5860 inquiry@houserep-tokyo.com

Transaction Type: Intermediate Agent Fee: 1 month + tax

Website: www.houserep-tokyo.com

| Lease Conditions      |                                                                                                                                |                  |          |
|-----------------------|--------------------------------------------------------------------------------------------------------------------------------|------------------|----------|
| LAYOUT                | 3 BR+Den                                                                                                                       |                  |          |
| SIZE                  | 80.55 m <sup>2</sup> /867.03 ft <sup>2</sup>                                                                                   |                  |          |
| RENT                  | JPY 595,000 / month                                                                                                            |                  |          |
| <b>Management Fee</b> | JPY15,000/month                                                                                                                |                  |          |
| Deposit               | 2 months                                                                                                                       | <b>Key Money</b> | 2 months |
| Lease Term            | Standard lease for 24 months                                                                                                   |                  |          |
| Available             | Now                                                                                                                            |                  |          |
| Renewal Fee           | 1 month                                                                                                                        |                  |          |
| Agent Fee             | 1 month + tax                                                                                                                  |                  |          |
| Other Info            | Auto lock / Air-Con / Separated Toilet / Balcony /<br>Internet (Extra Charge) / Floor Heating /<br>Dishwasher / Bathroom dryer |                  |          |
|                       |                                                                                                                                |                  |          |