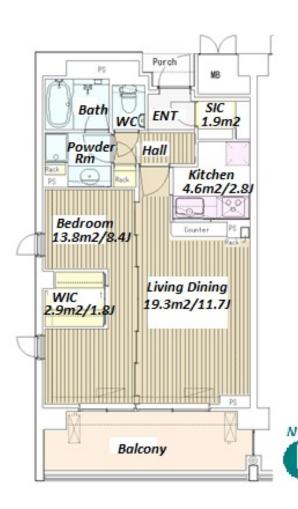

#301, 1-4-15, Hiroo, Shibuya-ku, Tokyo 150-0012, Japan +81 (0)3 6427 5860 inquiry@houserep-tokyo.com

Transaction Type: Intermediate Agent Fee: 1 month + tax

Website: www.houserep-tokyo.com

| Lease Conditions      |                                                                                                                                                                                            |                          |         |
|-----------------------|--------------------------------------------------------------------------------------------------------------------------------------------------------------------------------------------|--------------------------|---------|
| LAYOUT                | 1 BR                                                                                                                                                                                       |                          |         |
| SIZE                  | 56.33 m <sup>2</sup> /606.33 ft <sup>2</sup>                                                                                                                                               |                          |         |
| RENT                  | JPY 216,000 / month                                                                                                                                                                        |                          |         |
| <b>Management Fee</b> | JPY10,000/month                                                                                                                                                                            |                          |         |
| Deposit               | 2 months                                                                                                                                                                                   | Key Money                | 1 month |
| Lease Term            | Standard lease for 24 months                                                                                                                                                               |                          |         |
| Available             | Mid, Jun, 2024                                                                                                                                                                             |                          |         |
| Renewal Fee           | 1 month                                                                                                                                                                                    |                          |         |
| Agent Fee             | 1 month + tax                                                                                                                                                                              |                          |         |
| Other Info            | Key Replacement Fee: JPY20,000 Tax not included / Auto lock / Air-Con / Separated Toilet / Balcony / Musical Instrument Negotiable / CS/CATV / Flooring / IH Stoves / Bathroom dryer / WIC |                          |         |
| Building Information  |                                                                                                                                                                                            |                          |         |
| Completion            | Mar, 2006                                                                                                                                                                                  | Earthquake<br>Resistance | New     |
| Structure             | RC, 5 story                                                                                                                                                                                |                          |         |
| Car Parking           | JPY34,000 + tax / month                                                                                                                                                                    |                          |         |
| Bicycle Parking       | for 1 space (Included)                                                                                                                                                                     |                          |         |
| Music<br>Instrument   | Negotiable                                                                                                                                                                                 | Pet                      | Allowed |
| Facilities            | Motorcycle Parking (TBC) / Trunk Room ((<br>Included )) / Concierge / Delivery box                                                                                                         |                          |         |