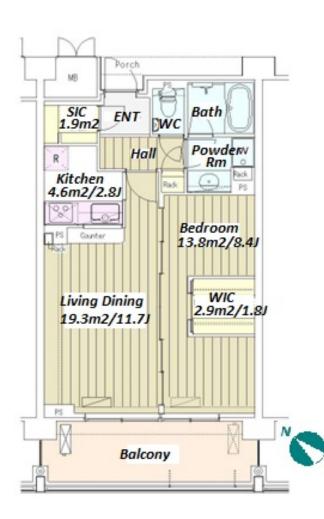

Transaction Type : Intermediate Agent Fee : 1 month + tax

Website : www.houserep-tokyo.com

Remarks

| LAYOUT               | 1 BR                                                                                                                                                                                                    |                          |         |  |  |  |  |  |
|----------------------|---------------------------------------------------------------------------------------------------------------------------------------------------------------------------------------------------------|--------------------------|---------|--|--|--|--|--|
| SIZE                 | 54.93 m²/591.26 ft²                                                                                                                                                                                     |                          |         |  |  |  |  |  |
| RENT                 | JPY 215,000 / month                                                                                                                                                                                     |                          |         |  |  |  |  |  |
| Management Fee       | JPY10,000/month                                                                                                                                                                                         |                          |         |  |  |  |  |  |
| Deposit              | 2 months                                                                                                                                                                                                | Key Money                | 1 month |  |  |  |  |  |
| Lease Term           | Standard lease f                                                                                                                                                                                        |                          |         |  |  |  |  |  |
| Available            | Early, Jul, 2024                                                                                                                                                                                        |                          |         |  |  |  |  |  |
| Renewal Fee          | 1 month                                                                                                                                                                                                 |                          |         |  |  |  |  |  |
| Agent Fee            | 1 month + tax                                                                                                                                                                                           |                          |         |  |  |  |  |  |
| Other Info           | Key Replacement Fee : JPY20,000 Tax not<br>included / Auto lock / Air-Con / Separated Toilet /<br>Balcony / Musical Instrument Negotiable /<br>CS/CATV / Flooring / IH Stoves / Bathroom dryer /<br>WIC |                          |         |  |  |  |  |  |
| Building Information |                                                                                                                                                                                                         |                          |         |  |  |  |  |  |
| Completion           | Mar, 2006                                                                                                                                                                                               | Earthquake<br>Resistance | New     |  |  |  |  |  |
| Structure            | RC, 5 story                                                                                                                                                                                             |                          |         |  |  |  |  |  |
| Car Parking          | JPY34,000 + tax / month                                                                                                                                                                                 |                          |         |  |  |  |  |  |
| Bicycle Parking      | for 1 space (Included)                                                                                                                                                                                  |                          |         |  |  |  |  |  |
| Music<br>Instrument  | Negotiable                                                                                                                                                                                              | Pet                      | Allowed |  |  |  |  |  |
| Facilities           | Motorcycle Parking (TBC) / Trunk Room ((<br>Included )) / Concierge / Delivery box                                                                                                                      |                          |         |  |  |  |  |  |