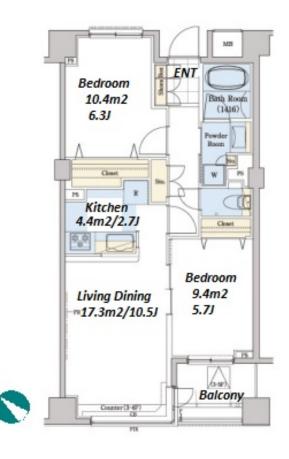

Transaction Type : Intermediate Agent Fee : 1 month + tax

Website : www.houserep-tokyo.com

| Lease Conditions |                                                                                                                                                                                                                                                                                |           |         |  |  |  |
|------------------|--------------------------------------------------------------------------------------------------------------------------------------------------------------------------------------------------------------------------------------------------------------------------------|-----------|---------|--|--|--|
| LAYOUT           | 2 BR                                                                                                                                                                                                                                                                           |           |         |  |  |  |
| SIZE             | 58.85 m²/633.45 ft²                                                                                                                                                                                                                                                            |           |         |  |  |  |
| RENT             | JPY 235,000 / month                                                                                                                                                                                                                                                            |           |         |  |  |  |
| Management Fee   | JPY15,000/month                                                                                                                                                                                                                                                                |           |         |  |  |  |
| Deposit          | 2 months                                                                                                                                                                                                                                                                       | Key Money | 1 month |  |  |  |
| Lease Term       | Fixed term lease for 36 months                                                                                                                                                                                                                                                 |           |         |  |  |  |
| Available        | Mid, May, 2024                                                                                                                                                                                                                                                                 |           |         |  |  |  |
| Renewal Fee      | -                                                                                                                                                                                                                                                                              |           |         |  |  |  |
| Agent Fee        | Agent Fee 1 month + tax                                                                                                                                                                                                                                                        |           |         |  |  |  |
| Other Info       | Key Replacement Fee : JPY20,000 Tax not included /<br>Guarantor Company : TBC / Auto lock / Air-Con /<br>Separated Toilet / Balcony / Internet (Extra Charge) /<br>Penalty Fee for Early Cancellation / Musical Instrument<br>Negotiable / CS/CATV / Flooring / Bathroom dryer |           |         |  |  |  |