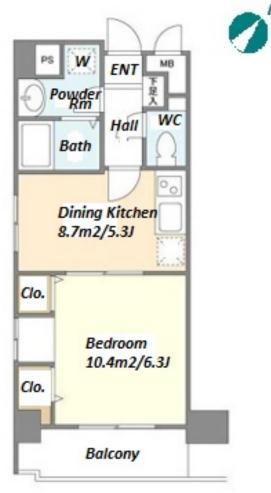

 $\label{eq:Transaction} Type: Intermediate \\ Agent Fee: 1 month + tax$ 

Website: www.houserep-tokyo.com

| ozar zme (* mm)       |                                                                                                                                                                   |
|-----------------------|-------------------------------------------------------------------------------------------------------------------------------------------------------------------|
| Lease Conditions      |                                                                                                                                                                   |
| LAYOUT                | 1 BR                                                                                                                                                              |
| SIZE                  | 30.98 m <sup>2</sup> /333.46 ft <sup>2</sup>                                                                                                                      |
| RENT                  | JPY 123,000 / month                                                                                                                                               |
| <b>Management Fee</b> | JPY10,000/month                                                                                                                                                   |
| Deposit               | 2 months Key Money 1 month                                                                                                                                        |
| Lease Term            | Standard lease for 24 months                                                                                                                                      |
| Available             | End, Apr, 2024                                                                                                                                                    |
| Renewal Fee           | 1 month                                                                                                                                                           |
| Agent Fee             | 1 month + tax                                                                                                                                                     |
| Other Info            | Key Replacement Fee : JPY30,000 Tax not included / Guarantor Company : TBC / Auto lock / Air-Con / Separated Toilet / Balcony / Internet (Extra Charge) / CS/CATV |
| Building Information  |                                                                                                                                                                   |
| Completion            | Feb, 2004 Earthquake Resistance New                                                                                                                               |
| Structure             | SRC, 10 story                                                                                                                                                     |
| Car Parking           | TBC                                                                                                                                                               |
| Bicycle Parking       | for 1 space ( Included )                                                                                                                                          |
| Music<br>Instrument   | - Pet -                                                                                                                                                           |
| Facilities            | Janitor / Delivery box / Elevator / Security / Close to Station                                                                                                   |