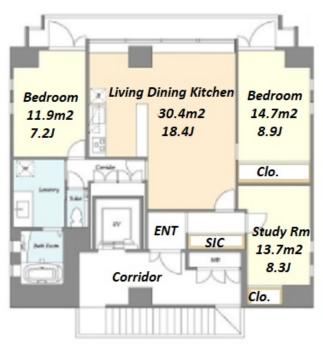

Remarks

| Lease Conditions     |                                                                                                                                                          |
|----------------------|----------------------------------------------------------------------------------------------------------------------------------------------------------|
| LAYOUT               | 2 BR+S                                                                                                                                                   |
| SIZE                 | 94.35 m <sup>2</sup> /1015.57 ft <sup>2</sup>                                                                                                            |
| RENT                 | JPY 580,000 / month                                                                                                                                      |
| Management Fee       | JPY20,000/month                                                                                                                                          |
| Deposit              | 2 months Key Money -                                                                                                                                     |
| Lease Term           | Standard lease for 24 months                                                                                                                             |
| Available            | Now                                                                                                                                                      |
| Renewal Fee          | 1 month                                                                                                                                                  |
| Agent Fee            | 1 month + tax                                                                                                                                            |
| Other Info           | Key Replacement Fee : JPY30,000 Tax not included / No Key Money / Auto lock / Air-Con / Penalty Fee for Early Cancellation / Dishwasher / Bathroom dryer |
| Building Information |                                                                                                                                                          |
| Completion           | May, 2019 Earthquake Resistance New                                                                                                                      |
| Structure            | RC, 12 story                                                                                                                                             |
| Car Parking          | extra charge                                                                                                                                             |
| Bicycle Parking      | -                                                                                                                                                        |
| Music<br>Instrument  | - Pet                                                                                                                                                    |
| <b>Facilities</b>    | Delivery box / Elevator / Close to Station / 24h                                                                                                         |

\*The actual Layout & Size may differ slightly from this floor plans & pictures.

#301, 1-4-15, Hiroo, Shibuya-ku, Tokyo 150-0012, Japan +81 (0)3 6427 5860 inquiry@houserep-tokyo.com

Transaction Type: Intermediate Agent Fee: 1 month + tax