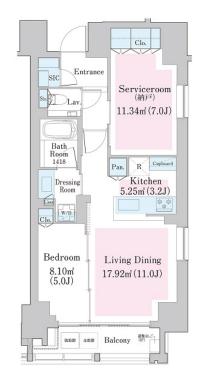

| Lease Conditions      |                                                                                                                                                      |                          |     |
|-----------------------|------------------------------------------------------------------------------------------------------------------------------------------------------|--------------------------|-----|
| LAYOUT                | 2 BR                                                                                                                                                 |                          |     |
| SIZE                  | 60.07 m <sup>2</sup> /646.58 ft <sup>2</sup>                                                                                                         |                          |     |
| RENT                  | JPY 488,000 / month                                                                                                                                  |                          |     |
| <b>Management Fee</b> | -                                                                                                                                                    |                          |     |
| Deposit               | 2 months                                                                                                                                             | Key Money                | -   |
| Lease Term            | Fixed term lease for 36 months                                                                                                                       |                          |     |
| Available             | Now                                                                                                                                                  |                          |     |
| Renewal Fee           | -                                                                                                                                                    |                          |     |
| Agent Fee             | 1 month + tax                                                                                                                                        |                          |     |
| Other Info            | Depreciation: 1 month / Guarantor Company: TBC / No Key Money / Auto lock / Air-Con / Separated Toilet / Balcony / Internet Included / Floor Heating |                          |     |
| Building Information  |                                                                                                                                                      |                          |     |
| Completion            | Oct, 2023                                                                                                                                            | Earthquake<br>Resistance | New |
| Structure             | RC, 11 story                                                                                                                                         |                          |     |
| Car Parking           | TBC                                                                                                                                                  |                          |     |
| Bicycle Parking       | TBC                                                                                                                                                  |                          |     |
| Music<br>Instrument   | -                                                                                                                                                    | Pet                      | N/A |
| Facilities            | Within 20 min to Roppongi by train / Elevator /<br>Security / Close to Station / Newly-built (~1 y/o)                                                |                          |     |