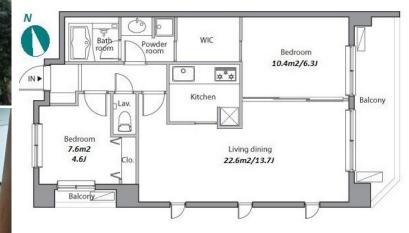

## Stylish Residence in Yutenji / Nakameguro

\*The actual Layout & Size may differ slightly from this floor plans & pictures.

#301, 1-4-15, Hiroo, Shibuya-ku, Tokyo 150-0012, Japan +81 (0)3 6427 5860 inquiry@houserep-tokyo.com

## Lease Conditions 2 BR **LAYOUT** 60.74 m<sup>2</sup>/653.79 ft<sup>2</sup> SIZE JPY 305,000 / month RENT Management Fee JPY15,000/month **Deposit** 1 month **Key Money** 1 month **Lease Term** Standard lease for 24 months Available Mid, Jun, 2024 Renewal Fee 1 month **Agent Fee** 1 month + taxKey Replacement Fee: JPY18,000 Tax not included / Guarantor Company: TBC / Auto lock / Other Info Air-Con / Separated Toilet / Balcony / Internet (Extra Charge) / Penalty Fee for Early Cancellation / Flooring / Bathroom dryer / WIC / Corner Unit