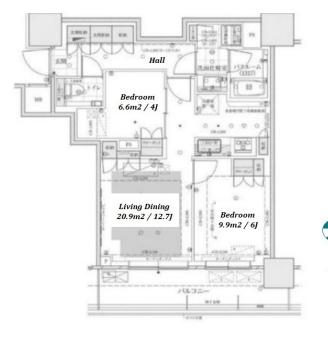

## High-rise Residence in Commercial Area, Facing to the Meguro River

extra charge

extra charge

\*The actual Layout & Size may differ slightly from this floor plans & pictures.

Transaction Type: Intermediate Agent Fee: 1 month + tax