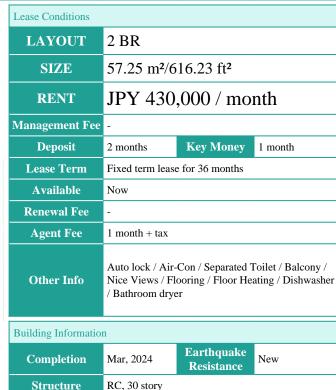

## High-rise Residence in Commercial Area, Facing to the Meguro River

extra charge

extra charge

\*The actual Layout & Size may differ slightly from this floor plans & pictures.

Transaction Type: Intermediate Agent Fee: 1 month + tax