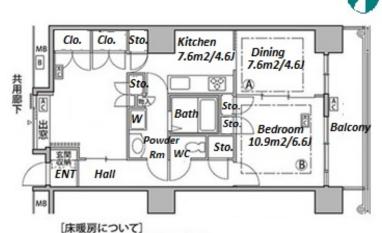

## Mid Rise Apt. in Shinonome, Tokyo Bayarea

2 BR **LAYOUT** 60.74 m<sup>2</sup>/653.79 ft<sup>2</sup> SIZE JPY 200,000 / month RENT Management Fee JPY15,000/month 1 month **Deposit** 2 months **Key Money** Lease Term Standard lease for 24 months Available Mid, May, 2024 **Renewal Fee** 1 month **Agent Fee** 1 month + taxKey Replacement Fee: JPY30,000 Tax not included / Guarantor Company: TBC / Auto lock / Other Info Air-Con / Separated Toilet / Balcony / CS/CATV / Floor Heating / Bathroom dryer **Building Information Earthquake** Mar, 2004 New Completion Resistance

RC, 14 story

Elevator

JPY26,000 + tax / month

Pet

Motorcycle Parking (extra charge) / Delivery box /

N/A

for 1 space (Included)

\*The actual Layout & Size may differ slightly from this floor plans & pictures

床暖房の運転範囲は全面または A及びBの範囲で切替えが可能です。

HouseRep Tokyo Inc. ハウスレップトーキョー株式会社

#301, 1-4-15, Hiroo, Shibuya-ku, Tokyo 150-0012, Japan +81 (0)3 6427 5860 inquiry@houserep-tokyo.com

 $\label{thm:continuous} Transaction \ Type: Intermediate \\ Agent \ Fee: 1 \ month + tax$ 