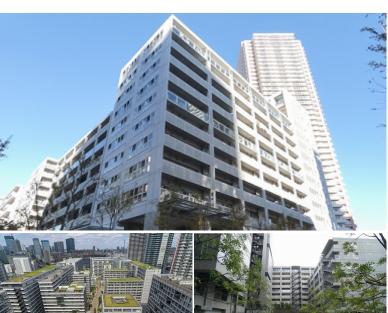

**Property** 

1-9-18, Shinonome, Koto-Ku, Tokyo

SHINONOME CANAL COURT

Unit No. TYPE

1404

Apt. Access

 $Tatsumi \ Station \ on \ Yurakucho \ Line \ (9 \ min)$   $Shinonome \ Station \ on \ Rinkai \ Line \ (10 \ min)$ 

## Mid Rise Apt. in Shinonome, Tokyo Bayarea

2 BR **LAYOUT** 60.74 m<sup>2</sup>/653.79 ft<sup>2</sup> SIZE JPY 200,000 / month RENT Management Fee JPY15,000/month 1 month **Deposit** 2 months **Key Money** Lease Term Standard lease for 24 months Available Mid, May, 2024 **Renewal Fee** 1 month **Agent Fee** 1 month + taxKey Replacement Fee: JPY30,000 Tax not included / Guarantor Company: TBC / Auto lock / Other Info Air-Con / Separated Toilet / Balcony / CS/CATV / Floor Heating / Bathroom dryer **Building Information Earthquake** Mar, 2004 New Completion Resistance

RC, 14 story

Elevator

JPY26,000 + tax / month

Pet

Motorcycle Parking (extra charge) / Delivery box /

N/A

for 1 space (Included)

\*The actual Layout & Size may differ slightly from this floor plans & pictures