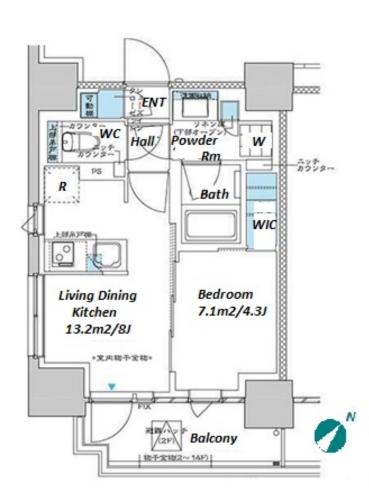

Website: www.houserep-tokyo.com

Transaction Type: Intermediate

Agent Fee: 1 month + tax

| Lease Conditions     |                                                                                                                                                                                                                               |                          |         |
|----------------------|-------------------------------------------------------------------------------------------------------------------------------------------------------------------------------------------------------------------------------|--------------------------|---------|
| LAYOUT               | 1 BR                                                                                                                                                                                                                          |                          |         |
| SIZE                 | 32.48 m <sup>2</sup> /349.61 ft <sup>2</sup>                                                                                                                                                                                  |                          |         |
| RENT                 | JPY 130,000 / month                                                                                                                                                                                                           |                          |         |
| Management Fee       | JPY12,000/month                                                                                                                                                                                                               |                          |         |
| Deposit              | 2 months                                                                                                                                                                                                                      | Key Money                | -       |
| Lease Term           | Standard lease for 24 months                                                                                                                                                                                                  |                          |         |
| Available            | End, May, 2024                                                                                                                                                                                                                |                          |         |
| Renewal Fee          | 1 month                                                                                                                                                                                                                       |                          |         |
| Agent Fee            | 1 month + tax                                                                                                                                                                                                                 |                          |         |
| Other Info           | Key Replacement Fee : JPY20,000 Tax not included / Guarantor Company : TBC / No Key Money / Auto lock / Air-Con / Separated Toilet / Balcony / Penalty Fee for Early Cancellation / CS/CATV / Flooring / Bathroom dryer / WIC |                          |         |
| Building Information |                                                                                                                                                                                                                               |                          |         |
| Completion           | Mar, 2021                                                                                                                                                                                                                     | Earthquake<br>Resistance | New     |
| Structure            | RC, 14 story                                                                                                                                                                                                                  |                          |         |
| Car Parking          | extra charge                                                                                                                                                                                                                  |                          |         |
| Bicycle Parking      | for 1 space ( Included )                                                                                                                                                                                                      |                          |         |
| Music<br>Instrument  | -                                                                                                                                                                                                                             | Pet                      | Allowed |
| Facilities           | Motorcycle Parking (TBC) / Delivery box /<br>Security                                                                                                                                                                         |                          |         |