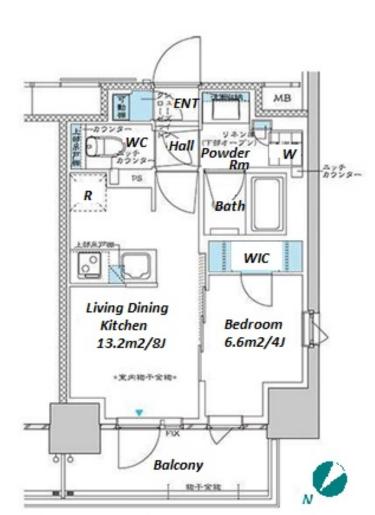

Transaction Type: Intermediate Agent Fee: 1 month + tax

Website: www.houserep-tokyo.com

| Lease Conditions      |                                                                                                                                                                                                                               |                          |         |
|-----------------------|-------------------------------------------------------------------------------------------------------------------------------------------------------------------------------------------------------------------------------|--------------------------|---------|
| LAYOUT                | 1 BR                                                                                                                                                                                                                          |                          |         |
| SIZE                  | 31.05 m <sup>2</sup> /334.21 ft <sup>2</sup>                                                                                                                                                                                  |                          |         |
| RENT                  | JPY 133,000 / month                                                                                                                                                                                                           |                          |         |
| <b>Management Fee</b> | JPY12,000/month                                                                                                                                                                                                               |                          |         |
| Deposit               | 2 months                                                                                                                                                                                                                      | Key Money                | -       |
| Lease Term            | Standard lease for 24 months                                                                                                                                                                                                  |                          |         |
| Available             | Early, Apr, 2024                                                                                                                                                                                                              |                          |         |
| Renewal Fee           | 1 month                                                                                                                                                                                                                       |                          |         |
| Agent Fee             | 1 month + tax                                                                                                                                                                                                                 |                          |         |
| Other Info            | Key Replacement Fee : JPY20,000 Tax not included / Guarantor Company : TBC / No Key Money / Auto lock / Air-Con / Separated Toilet / Balcony / Penalty Fee for Early Cancellation / CS/CATV / Flooring / Bathroom dryer / WIC |                          |         |
| Building Information  |                                                                                                                                                                                                                               |                          |         |
| Completion            | Mar, 2021                                                                                                                                                                                                                     | Earthquake<br>Resistance | New     |
| Structure             | RC, 14 story                                                                                                                                                                                                                  |                          |         |
| Car Parking           | extra charge                                                                                                                                                                                                                  |                          |         |
| Bicycle Parking       | for 1 space ( Included )                                                                                                                                                                                                      |                          |         |
| Music<br>Instrument   | -                                                                                                                                                                                                                             | Pet                      | Allowed |
| Facilities            | Motorcycle Parking (TBC) / Delivery box /<br>Security                                                                                                                                                                         |                          |         |