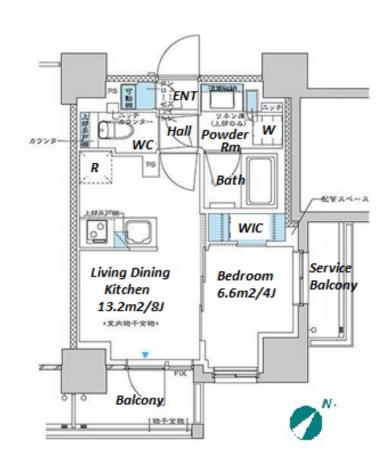

#301, 1-4-15, Hiroo, Shibuya-ku, Tokyo 150-0012, Japan +81 (0)3 6427 5860 inquiry@houserep-tokyo.com

Transaction Type: Intermediate Agent Fee: 1 month + tax

Website: www.houserep-tokyo.com

| Lease Conditions      |                                                                                                                                                                                                                             |                          |         |
|-----------------------|-----------------------------------------------------------------------------------------------------------------------------------------------------------------------------------------------------------------------------|--------------------------|---------|
| LAYOUT                | 1 BR                                                                                                                                                                                                                        |                          |         |
| SIZE                  | 31.62 m <sup>2</sup> /340.35 ft <sup>2</sup>                                                                                                                                                                                |                          |         |
| RENT                  | JPY 131,000 / month                                                                                                                                                                                                         |                          |         |
| <b>Management Fee</b> | JPY12,000/month                                                                                                                                                                                                             |                          |         |
| Deposit               | 2 months                                                                                                                                                                                                                    | Key Money                | -       |
| Lease Term            | Standard lease for 24 months                                                                                                                                                                                                |                          |         |
| Available             | Mid, May, 2024                                                                                                                                                                                                              |                          |         |
| Renewal Fee           | 1 month                                                                                                                                                                                                                     |                          |         |
| Agent Fee             | 1 month + tax                                                                                                                                                                                                               |                          |         |
| Other Info            | Key Replacement Fee: JPY20,000 Tax not included / Guarantor Company: TBC / No Key Money / Auto lock / Air-Con / Separated Toilet / Balcony / Penalty Fee for Early Cancellation / CS/CATV / Flooring / Bathroom dryer / WIC |                          |         |
| Building Information  |                                                                                                                                                                                                                             |                          |         |
| Completion            | Mar, 2021                                                                                                                                                                                                                   | Earthquake<br>Resistance | New     |
| Structure             | RC, 14 story                                                                                                                                                                                                                |                          |         |
| Car Parking           | extra charge                                                                                                                                                                                                                |                          |         |
| Bicycle Parking       | for 1 space ( Included )                                                                                                                                                                                                    |                          |         |
| Music<br>Instrument   | -                                                                                                                                                                                                                           | Pet                      | Allowed |
| Facilities            | Motorcycle Parking (TBC) / Delivery box /<br>Security                                                                                                                                                                       |                          |         |