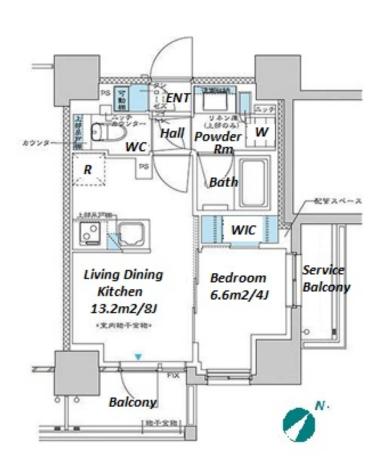

Website: www.houserep-tokyo.com

| Lease Conditions      |                                                                                                                                                                                                                             |                          |         |
|-----------------------|-----------------------------------------------------------------------------------------------------------------------------------------------------------------------------------------------------------------------------|--------------------------|---------|
| LAYOUT                | 1 BR                                                                                                                                                                                                                        |                          |         |
| SIZE                  | 31.62 m <sup>2</sup> /340.35 ft <sup>2</sup>                                                                                                                                                                                |                          |         |
| RENT                  | JPY 126,000 / month                                                                                                                                                                                                         |                          |         |
| <b>Management Fee</b> | JPY12,000/month                                                                                                                                                                                                             |                          |         |
| Deposit               | 2 months                                                                                                                                                                                                                    | Key Money                | -       |
| Lease Term            | Standard lease for 24 months                                                                                                                                                                                                |                          |         |
| Available             | End, May, 2024                                                                                                                                                                                                              |                          |         |
| Renewal Fee           | 1 month                                                                                                                                                                                                                     |                          |         |
| Agent Fee             | 1 month + tax                                                                                                                                                                                                               |                          |         |
| Other Info            | Key Replacement Fee: JPY20,000 Tax not included / Guarantor Company: TBC / No Key Money / Auto lock / Air-Con / Separated Toilet / Balcony / Penalty Fee for Early Cancellation / CS/CATV / Flooring / Bathroom dryer / WIC |                          |         |
| Building Information  |                                                                                                                                                                                                                             |                          |         |
| Completion            | Mar, 2021                                                                                                                                                                                                                   | Earthquake<br>Resistance | New     |
| Structure             | RC, 14 story                                                                                                                                                                                                                |                          |         |
| Car Parking           | extra charge                                                                                                                                                                                                                |                          |         |
| Bicycle Parking       | N/A                                                                                                                                                                                                                         |                          |         |
| Music<br>Instrument   | -                                                                                                                                                                                                                           | Pet                      | Allowed |
| Facilities            | Motorcycle Parking (TBC) / Delivery box /<br>Security                                                                                                                                                                       |                          |         |