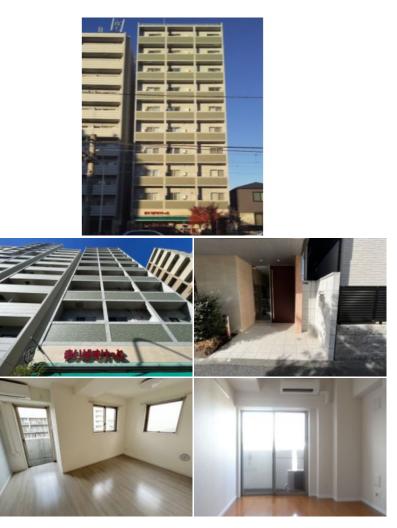

|                  | FOR RENT                   |               |          |      | HOUSEREP TOKYO INC. | Website : www.houserep-tokyo.com                                                      |  |
|------------------|----------------------------|---------------|----------|------|---------------------|---------------------------------------------------------------------------------------|--|
| Property         | DADV ELATS NIG             |               | Unit No. | TYPE |                     |                                                                                       |  |
| Property<br>Name | PARK FLATS NISHIWASEDA     |               | 705      | Apt. | ACCESS              | Waseda Station on Toden Arawaka Line (4 min)<br>Waseda Station on Tozai Line (11 min) |  |
| Address          | 3-6-4, Nishiwaseda, Shinju | ıku-Ku, Tokyo |          |      |                     |                                                                                       |  |

Transaction Type : Intermediate Agent Fee : 1 month + tax

Website : www.houserep-tokyo.com

| Lease Conditions       |                                                                                                                                                       |                                          |         |  |  |  |
|------------------------|-------------------------------------------------------------------------------------------------------------------------------------------------------|------------------------------------------|---------|--|--|--|
| LAYOUT                 | 2 BR                                                                                                                                                  |                                          |         |  |  |  |
| SIZE                   | 55.83 m²/600.94 ft²                                                                                                                                   |                                          |         |  |  |  |
| RENT                   | JPY 225,000 / month                                                                                                                                   |                                          |         |  |  |  |
| Management Fee         | JPY15,000/month                                                                                                                                       |                                          |         |  |  |  |
| Deposit                | -                                                                                                                                                     | Key Money                                | 1 month |  |  |  |
| Lease Term             | Standard lease for 24 months                                                                                                                          |                                          |         |  |  |  |
| Available              | Now                                                                                                                                                   |                                          |         |  |  |  |
| <b>Renewal Fee</b>     | 1 month                                                                                                                                               |                                          |         |  |  |  |
| Agent Fee              | 1 month + tax                                                                                                                                         |                                          |         |  |  |  |
| Other Info             | Key Replacement Fee : JPY38,000 Tax not<br>included / Auto lock / Air-Con / Separated Toilet /<br>Penalty Fee for Early Cancellation / Flooring / WIC |                                          |         |  |  |  |
| Building Information   | n                                                                                                                                                     |                                          |         |  |  |  |
| Completion             | Mar, 2018                                                                                                                                             | Earthquake<br>Resistance                 | New     |  |  |  |
| Structure              | RC, 10 story                                                                                                                                          |                                          |         |  |  |  |
| Car Parking            | N/A                                                                                                                                                   |                                          |         |  |  |  |
| <b>Bicycle Parking</b> | TBC                                                                                                                                                   |                                          |         |  |  |  |
| Music<br>Instrument    | -                                                                                                                                                     | Pet                                      |         |  |  |  |
|                        |                                                                                                                                                       |                                          |         |  |  |  |
| Facilities             |                                                                                                                                                       | king (TBC) / Deli<br>ity / Close to Stat |         |  |  |  |
|                        | Elevator / Secur                                                                                                                                      |                                          |         |  |  |  |