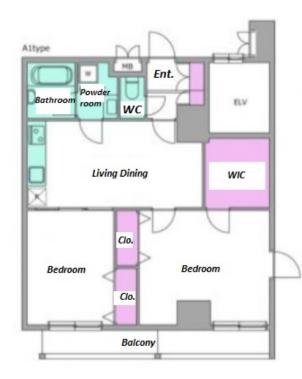

Transaction Type : Intermediate Agent Fee : 1 month + tax

Website : www.houserep-tokyo.com

| Lease Conditions       |                                                                                                                                                       |                                          |         |  |  |  |
|------------------------|-------------------------------------------------------------------------------------------------------------------------------------------------------|------------------------------------------|---------|--|--|--|
| LAYOUT                 | 2 BR                                                                                                                                                  |                                          |         |  |  |  |
| SIZE                   | 55.83 m²/600.94 ft²                                                                                                                                   |                                          |         |  |  |  |
| RENT                   | JPY 225,000 / month                                                                                                                                   |                                          |         |  |  |  |
| Management Fee         | JPY15,000/month                                                                                                                                       |                                          |         |  |  |  |
| Deposit                | -                                                                                                                                                     | Key Money                                | 1 month |  |  |  |
| Lease Term             | Standard lease for 24 months                                                                                                                          |                                          |         |  |  |  |
| Available              | Now                                                                                                                                                   |                                          |         |  |  |  |
| <b>Renewal Fee</b>     | 1 month                                                                                                                                               |                                          |         |  |  |  |
| Agent Fee              | 1 month + tax                                                                                                                                         |                                          |         |  |  |  |
| Other Info             | Key Replacement Fee : JPY38,000 Tax not<br>included / Auto lock / Air-Con / Separated Toilet /<br>Penalty Fee for Early Cancellation / Flooring / WIC |                                          |         |  |  |  |
| Building Information   | n                                                                                                                                                     |                                          |         |  |  |  |
| Completion             | Mar, 2018                                                                                                                                             | Earthquake<br>Resistance                 | New     |  |  |  |
| Structure              | RC, 10 story                                                                                                                                          |                                          |         |  |  |  |
| Car Parking            | N/A                                                                                                                                                   |                                          |         |  |  |  |
| <b>Bicycle Parking</b> | TBC                                                                                                                                                   |                                          |         |  |  |  |
| Music<br>Instrument    | -                                                                                                                                                     | Pet                                      |         |  |  |  |
|                        |                                                                                                                                                       |                                          |         |  |  |  |
| Facilities             |                                                                                                                                                       | king (TBC) / Deli<br>ity / Close to Stat |         |  |  |  |
|                        | Elevator / Secur                                                                                                                                      |                                          |         |  |  |  |