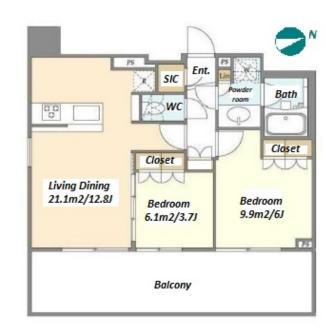

2 BR **LAYOUT** 50.78 m<sup>2</sup>/546.59 ft<sup>2</sup> SIZE JPY 210,000 / month RENT Management Fee JPY15,000/month **Key Money Deposit** 2 months 1 month **Lease Term** Standard lease for 24 months Available Now Renewal Fee 1 month 1 month + tax**Agent Fee** Key Replacement Fee: JPY30,000 Tax not included / Guarantor Company: TBC / Auto lock / Other Info Air-Con / Separated Toilet / Balcony / Internet Included / CS/CATV / Flooring / Bathroom dryer **Building Information** Earthquake Mar, 2022 New Completion Resistance Structure RC, 13 story **Car Parking** extra charge **Bicycle Parking** (Included) Music Allowed Pet Instrument

\*The actual Layout & Size may differ slightly from this floor plans & pictures.