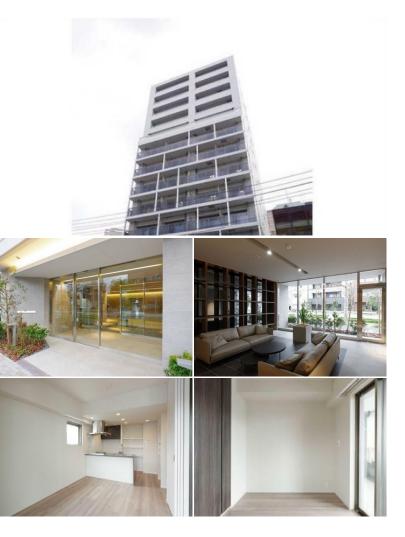

## VILLA CRAIL ASAKUSA

6-47-6, Asakusa, Taito-Ku, Tokyo

Unit No. **TYPE** 

702

Access Apt.

Asakusa Station on Tobu Isesaki Line (13 min) Asakusa Station on Ginza Line (14 min)

Mid rise apartment in TOKYO near Asakusa Sta.

2 BR **LAYOUT** 50.78 m<sup>2</sup>/546.59 ft<sup>2</sup> SIZE JPY 210,000 / month RENT Management Fee JPY15,000/month **Key Money Deposit** 2 months 1 month **Lease Term** Standard lease for 24 months Available Now Renewal Fee 1 month 1 month + tax**Agent Fee** Key Replacement Fee: JPY30,000 Tax not included / Guarantor Company: TBC / Auto lock / Other Info Air-Con / Separated Toilet / Balcony / Internet Included / CS/CATV / Flooring / Bathroom dryer **Building Information** Earthquake Mar, 2022 New Completion Resistance Structure RC, 13 story **Car Parking** extra charge **Bicycle Parking** (Included) Music Allowed Pet Instrument

## Remarks

**Facilities** 

y/o)

Renters Insuarance: Required / Pet:additional deposit (1 month) / Pet: a small dog or a cat

Motorcycle Parking (extra charge) / Janitor / Delivery box / Elevator / Security / Newly-built (~7