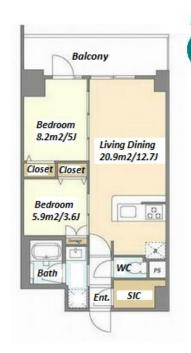

**DUE MINAMISUNAMACHI** 

Unit No. 401

Apt.

Access

Address 5-13-7, Minamisuna, Koto-Ku, Tokyo

\*The actual Layout & Size may differ slightly from this floor plans & pictures.

HOUSEREP TOKYO INC. ハウスレップトーキョー株式会社

#301, 1-4-15, Hiroo, Shibuya-ku, Tokyo 150-0012, Japan +81 (0)3 6427 5860 inquiry@houserep-tokyo.com

Transaction Type: Intermediate Agent Fee: 1 month + tax

Website: www.houserep-tokyo.com

| Lease Conditions      |                                                                                                                                                                                          |                          |     |
|-----------------------|------------------------------------------------------------------------------------------------------------------------------------------------------------------------------------------|--------------------------|-----|
| LAYOUT                | 2 BR                                                                                                                                                                                     |                          |     |
| SIZE                  | 48.95 m <sup>2</sup> /526.89 ft <sup>2</sup>                                                                                                                                             |                          |     |
| RENT                  | JPY 190,000 / month                                                                                                                                                                      |                          |     |
| <b>Management Fee</b> | JPY15,000/month                                                                                                                                                                          |                          |     |
| Deposit               | -                                                                                                                                                                                        | <b>Key Money</b>         | -   |
| Lease Term            | Standard lease for 24 months                                                                                                                                                             |                          |     |
| Available             | Now                                                                                                                                                                                      |                          |     |
| Renewal Fee           | 1 month                                                                                                                                                                                  |                          |     |
| Agent Fee             | 1 month + tax                                                                                                                                                                            |                          |     |
| Other Info            | Guarantor Company: TBC / No Key Money / Free<br>rent / Auto lock / Air-Con / Separated Toilet /<br>Internet Included / Penalty Fee for Early<br>Cancellation / Flooring / Bathroom dryer |                          |     |
| Building Information  |                                                                                                                                                                                          |                          |     |
| Completion            | Feb, 2024                                                                                                                                                                                | Earthquake<br>Resistance | New |
| Structure             | RC, 9 story                                                                                                                                                                              |                          |     |
| Car Parking           | for 1 space JPY18,000 + tax / month                                                                                                                                                      |                          |     |
| Bicycle Parking       | for 1 space ( Included )                                                                                                                                                                 |                          |     |
| Music<br>Instrument   | -                                                                                                                                                                                        | Pet                      |     |
| Facilities            | Motorcycle Parking (JPY1,500 + tax / month) / Janitor / Delivery box / Elevator / Security / 24h                                                                                         |                          |     |