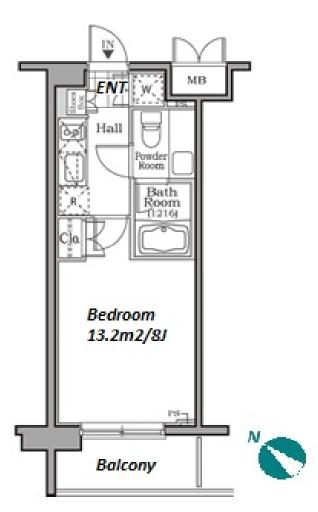

#301, 1-4-15, Hiroo, Shibuya-ku, Tokyo 150-0012, Japan +81 (0)3 6427 5860 inquiry@houserep-tokyo.com

Transaction Type: Intermediate Agent Fee: 1 month + tax

Website: www.houserep-tokyo.com

| Lease Conditions       |                                                                                                                                                                                                                                    |                          |         |
|------------------------|------------------------------------------------------------------------------------------------------------------------------------------------------------------------------------------------------------------------------------|--------------------------|---------|
| LAYOUT                 | Studio                                                                                                                                                                                                                             |                          |         |
| SIZE                   | 25.06 m <sup>2</sup> /269.74 ft <sup>2</sup>                                                                                                                                                                                       |                          |         |
| RENT                   | JPY 105,000 / month                                                                                                                                                                                                                |                          |         |
| <b>Management Fee</b>  | JPY10,000/month                                                                                                                                                                                                                    |                          |         |
| Deposit                | 2 months                                                                                                                                                                                                                           | Key Money                | 1 month |
| Lease Term             | Standard lease for 24 months                                                                                                                                                                                                       |                          |         |
| Available              | End, May, 2024                                                                                                                                                                                                                     |                          |         |
| Renewal Fee            | 1 month                                                                                                                                                                                                                            |                          |         |
| Agent Fee              | 1 month + tax                                                                                                                                                                                                                      |                          |         |
| Other Info             | Key Replacement Fee : JPY20,000 Tax not included / Guarantor Company : TBC / Auto lock / Air-Con / Separated Toilet / Balcony / Internet (Extra Charge) / Penalty Fee for Early Cancellation / CS/CATV / Flooring / Bathroom dryer |                          |         |
| Building Information   |                                                                                                                                                                                                                                    |                          |         |
| Completion             | Jun, 2008                                                                                                                                                                                                                          | Earthquake<br>Resistance | New     |
| Structure              | RC, 6 story                                                                                                                                                                                                                        |                          |         |
| Car Parking            | <u>-</u>                                                                                                                                                                                                                           |                          |         |
| <b>Bicycle Parking</b> | -                                                                                                                                                                                                                                  |                          |         |
| Music<br>Instrument    | -                                                                                                                                                                                                                                  | Pet                      | Allowed |
|                        |                                                                                                                                                                                                                                    |                          |         |