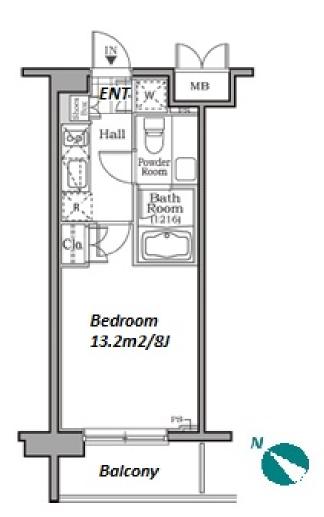

Unit No. **TYPE** 103 Apt.

Access

Youga Station on Denentoshi Line (2 min) Sakurashinnmachi station on Denentoshi Line (17 min)

\*The actual Layout & Size may differ slightly from this floor plans & pictures.

#301, 1-4-15, Hiroo, Shibuya-ku, Tokyo 150-0012, Japan +81 (0)3 6427 5860 inquiry@houserep-tokyo.com

Transaction Type: Intermediate Agent Fee: 1 month + tax

Website: www.houserep-tokyo.com

| Lease Conditions      |                                                                                                                                                                                                                                    |                          |         |
|-----------------------|------------------------------------------------------------------------------------------------------------------------------------------------------------------------------------------------------------------------------------|--------------------------|---------|
| LAYOUT                | Studio                                                                                                                                                                                                                             |                          |         |
| SIZE                  | 25.06 m <sup>2</sup> /269.74 ft <sup>2</sup>                                                                                                                                                                                       |                          |         |
| RENT                  | JPY 95,000 / month                                                                                                                                                                                                                 |                          |         |
| <b>Management Fee</b> | JPY10,000/month                                                                                                                                                                                                                    |                          |         |
| Deposit               | 2 months                                                                                                                                                                                                                           | Key Money                | 1 month |
| Lease Term            | Standard lease for 24 months                                                                                                                                                                                                       |                          |         |
| Available             | End, May, 2024                                                                                                                                                                                                                     |                          |         |
| Renewal Fee           | 1 month                                                                                                                                                                                                                            |                          |         |
| Agent Fee             | 1 month + tax                                                                                                                                                                                                                      |                          |         |
| Other Info            | Key Replacement Fee : JPY20,000 Tax not included / Guarantor Company : TBC / Auto lock / Air-Con / Separated Toilet / Balcony / Internet (Extra Charge) / Penalty Fee for Early Cancellation / CS/CATV / Flooring / Bathroom dryer |                          |         |
| Building Information  |                                                                                                                                                                                                                                    |                          |         |
| Completion            | Jun, 2008                                                                                                                                                                                                                          | Earthquake<br>Resistance | New     |
| Structure             | RC, 6 story                                                                                                                                                                                                                        |                          |         |
| Car Parking           | <u>-</u>                                                                                                                                                                                                                           |                          |         |
| Bicycle Parking       | -                                                                                                                                                                                                                                  |                          |         |
| Music<br>Instrument   | -                                                                                                                                                                                                                                  | Pet                      | Allowed |
| Facilities            | Delivery box / Elevator / Security / Close to Station                                                                                                                                                                              |                          |         |