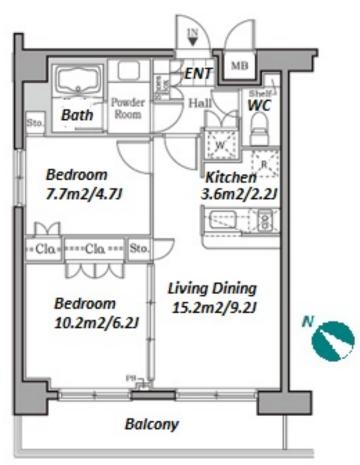

Transaction Type: Intermediate Agent Fee: 1 month + tax

Website: www.houserep-tokyo.com

| Lease Condition     | 1S                             |                                                                                                                                                                                                                                    |                          |                    |  |  |
|---------------------|--------------------------------|------------------------------------------------------------------------------------------------------------------------------------------------------------------------------------------------------------------------------------|--------------------------|--------------------|--|--|
| LAYOUT              | 2 BR                           | 2 BR                                                                                                                                                                                                                               |                          |                    |  |  |
| SIZE                | 50.4 m                         | 50.4 m <sup>2</sup> /542.5 ft <sup>2</sup>                                                                                                                                                                                         |                          |                    |  |  |
| RENT                | JPY 2                          | JPY 235,000 / month                                                                                                                                                                                                                |                          |                    |  |  |
| Management 2        | Fee JPY15,00                   | e JPY15,000/month                                                                                                                                                                                                                  |                          |                    |  |  |
| Deposit             | 2 months                       |                                                                                                                                                                                                                                    | <b>Key Money</b>         | 1 month            |  |  |
| Lease Term          | Standard 1                     | Standard lease for 24 months                                                                                                                                                                                                       |                          |                    |  |  |
| Available           | Early, Jun                     | Early, Jun, 2024                                                                                                                                                                                                                   |                          |                    |  |  |
| Renewal Fe          | e 1 month                      | 1 month                                                                                                                                                                                                                            |                          |                    |  |  |
| Agent Fee           | 1 month +                      | 1 month + tax                                                                                                                                                                                                                      |                          |                    |  |  |
| Other Info          | included / Air-Con / (Extra Ch | Key Replacement Fee : JPY20,000 Tax not included / Guarantor Company : TBC / Auto lock / Air-Con / Separated Toilet / Balcony / Internet (Extra Charge) / Penalty Fee for Early Cancellation / CS/CATV / Flooring / Bathroom dryer |                          |                    |  |  |
| Building Inform     | ation                          |                                                                                                                                                                                                                                    |                          |                    |  |  |
| Completion          | Jun, 2008                      |                                                                                                                                                                                                                                    | Earthquake<br>Resistance | New                |  |  |
| Structure           | RC, 6 stor                     | RC, 6 story                                                                                                                                                                                                                        |                          |                    |  |  |
| Car Parkin          | g -                            | -                                                                                                                                                                                                                                  |                          |                    |  |  |
| Bicycle Parki       | ng -                           | -                                                                                                                                                                                                                                  |                          |                    |  |  |
| Music<br>Instrument | -                              |                                                                                                                                                                                                                                    | Pet                      | Allowed            |  |  |
| Facilities          | Delivery l                     | oox / E                                                                                                                                                                                                                            | llevator / Security      | / Close to Station |  |  |