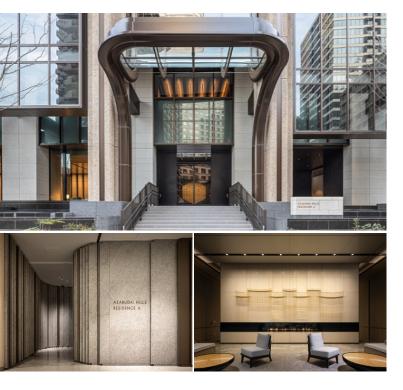

Website: www.houserep-tokyo.com

Address

**Property** 

Name

1-2-1, Azabudai, Minato-Ku, Tokyo

AZABUDAI HILLS RESIDENCE

New Land-Mark of Roppongi area, Azabudai Hills = Modern Urban Village, near Tokyo Tower

| Building Information |                                                                                                                                                                                                                                                                                                                                          |                          |            |
|----------------------|------------------------------------------------------------------------------------------------------------------------------------------------------------------------------------------------------------------------------------------------------------------------------------------------------------------------------------------|--------------------------|------------|
| Completion           | Sep, 2023                                                                                                                                                                                                                                                                                                                                | Earthquake<br>Resistance | New        |
| Structure            | RC, 53 story                                                                                                                                                                                                                                                                                                                             |                          |            |
| Car Parking          | JPY60,000 ~ 150,000/ month                                                                                                                                                                                                                                                                                                               |                          |            |
| Bicycle Parking      | JPY500 ~ 15,000/ month                                                                                                                                                                                                                                                                                                                   |                          |            |
| Music<br>Instrument  | -                                                                                                                                                                                                                                                                                                                                        | Pet                      | Negotiable |
| Facilities           | Motorcycle Parking (JPY15,000 ~ 20,000/ month) / Trunk Room (JPY10,000 ~ 40,000/ month) / Gym (extra charge) / Within 20 min walk to Roppongi / Near Large Parks / Designer's / Concierge / Delivery box / Elevator / Sky lounge / Security / Close to Station / 24h Garbage Drop-off / Fitness / Gym / High-rise / Newly-built (~1 y/o) |                          |            |