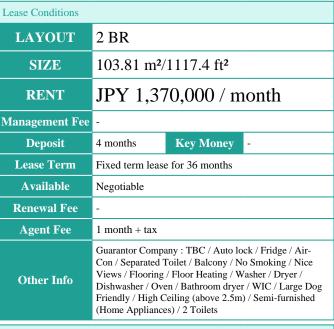

Transaction Type: Intermediate Agent Fee: 1 month + tax

Website: www.houserep-tokyo.com

Remarks

Renters Insuarance: Required