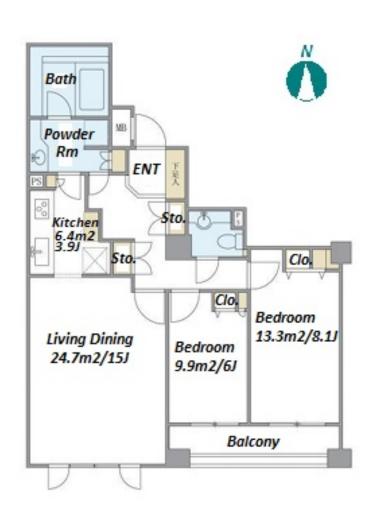

Renters Insuarance : Required

| Lease Conditions     |                                                                                                                          |                          |         |
|----------------------|--------------------------------------------------------------------------------------------------------------------------|--------------------------|---------|
| LAYOUT               | 2 BR                                                                                                                     |                          |         |
| SIZE                 | 81.3 m <sup>2</sup> /875.1 ft <sup>2</sup>                                                                               |                          |         |
| RENT                 | JPY 360,000 / month                                                                                                      |                          |         |
| Management Fee       | -                                                                                                                        |                          |         |
| Deposit              | 2 months                                                                                                                 | Key Money                | 1 month |
| Lease Term           | Fixed term lease for 24 months                                                                                           |                          |         |
| Available            | Mid, May, 2024                                                                                                           |                          |         |
| Renewal Fee          | -                                                                                                                        |                          |         |
| Agent Fee            | 1 month + tax                                                                                                            |                          |         |
| Other Info           | Key Replacement Fee : JPY25,000 Tax not included / Auto lock / Air-Con / Separated Toilet / Balcony / CS/CATV / Flooring |                          |         |
| Building Information | n                                                                                                                        |                          |         |
| Completion           | Dec, 2002                                                                                                                | Earthquake<br>Resistance | New     |
| Structure            | RC, 7 story                                                                                                              |                          |         |
| Car Parking          | N/A                                                                                                                      |                          |         |
| Bicycle Parking      | N/A                                                                                                                      |                          |         |
| Music<br>Instrument  | -                                                                                                                        | Pet                      | N/A     |
| Facilities           | Motorcycle Parking (TBC) / Within 20 min to<br>Roppongi by train / Near Large Parks / Delivery<br>box / Elevator         |                          |         |