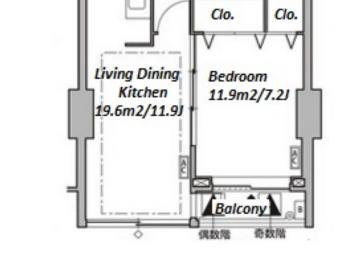

| Lease Conditions     |                                                                                                                                               |                          |         |
|----------------------|-----------------------------------------------------------------------------------------------------------------------------------------------|--------------------------|---------|
| LAYOUT               | 1 BR                                                                                                                                          |                          |         |
| SIZE                 | 54.71 m <sup>2</sup> /588.89 ft <sup>2</sup>                                                                                                  |                          |         |
| RENT                 | JPY 170,000 / month                                                                                                                           |                          |         |
| Management Fee       | JPY12,000/month                                                                                                                               |                          |         |
| Deposit              | 2 months                                                                                                                                      | Key Money                | 1 month |
| Lease Term           | Standard lease for 24 months                                                                                                                  |                          |         |
| Available            | End, May, 2024                                                                                                                                |                          |         |
| Renewal Fee          | 1 month                                                                                                                                       |                          |         |
| Agent Fee            | 1 month + tax                                                                                                                                 |                          |         |
| Other Info           | Key Replacement Fee : JPY30,000 Tax not included / Guarantor Company : TBC / Auto lock / Air-Con / Separated Toilet / Balcony / Floor Heating |                          |         |
| Building Information |                                                                                                                                               |                          |         |
| Completion           | Jul, 2003                                                                                                                                     | Earthquake<br>Resistance | New     |
| Structure            | RC, 14 story                                                                                                                                  |                          |         |
| Car Parking          | JPY26,000 + tax / month                                                                                                                       |                          |         |
|                      |                                                                                                                                               |                          |         |