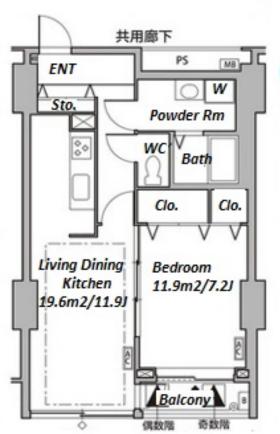

| Lease Conditions     |                                                                                                                                               |                          |         |
|----------------------|-----------------------------------------------------------------------------------------------------------------------------------------------|--------------------------|---------|
| LAYOUT               | 1 BR                                                                                                                                          |                          |         |
| SIZE                 | 54.71 m <sup>2</sup> /588.89 ft <sup>2</sup>                                                                                                  |                          |         |
| RENT                 | JPY 170,000 / month                                                                                                                           |                          |         |
| Management Fee       | JPY12,000/month                                                                                                                               |                          |         |
| Deposit              | 2 months                                                                                                                                      | Key Money                | 1 month |
| Lease Term           | Standard lease for 24 months                                                                                                                  |                          |         |
| Available            | End, May, 2024                                                                                                                                |                          |         |
| Renewal Fee          | 1 month                                                                                                                                       |                          |         |
| Agent Fee            | 1 month + tax                                                                                                                                 |                          |         |
| Other Info           | Key Replacement Fee : JPY30,000 Tax not included / Guarantor Company : TBC / Auto lock / Air-Con / Separated Toilet / Balcony / Floor Heating |                          |         |
| Building Information |                                                                                                                                               |                          |         |
| Completion           | Jul, 2003                                                                                                                                     | Earthquake<br>Resistance | New     |
| Structure            | RC, 14 story                                                                                                                                  |                          |         |
| Car Parking          | JPY26,000 + tax / month                                                                                                                       |                          |         |
|                      |                                                                                                                                               |                          |         |