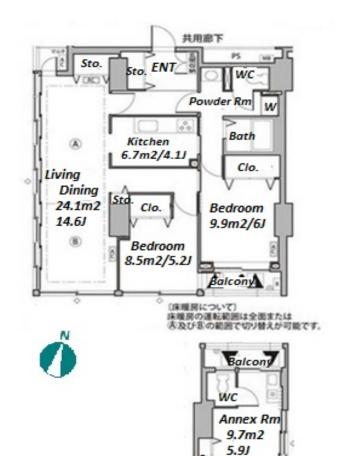

Transaction Type: Intermediate Agent Fee: 1 month + tax

Website: www.houserep-tokyo.com

| Lease Conditions      |                                                                                                                                               |                          |         |
|-----------------------|-----------------------------------------------------------------------------------------------------------------------------------------------|--------------------------|---------|
| LAYOUT                | 2 BR                                                                                                                                          |                          |         |
| SIZE                  | 98.18 m <sup>2</sup> /1056.8 ft <sup>2</sup>                                                                                                  |                          |         |
| RENT                  | JPY 250,000 / month                                                                                                                           |                          |         |
| <b>Management Fee</b> | JPY15,000/month                                                                                                                               |                          |         |
| Deposit               | 2 months                                                                                                                                      | Key Money                | 1 month |
| Lease Term            | Standard lease for 24 months                                                                                                                  |                          |         |
| Available             | Now                                                                                                                                           |                          |         |
| Renewal Fee           | 1 month                                                                                                                                       |                          |         |
| Agent Fee             | 1 month + tax                                                                                                                                 |                          |         |
| Other Info            | Key Replacement Fee : JPY30,000 Tax not included / Guarantor Company : TBC / Auto lock / Air-Con / Separated Toilet / Balcony / Floor Heating |                          |         |
| Building Information  |                                                                                                                                               |                          |         |
| Completion            | Jul, 2003                                                                                                                                     | Earthquake<br>Resistance | New     |
| Structure             | RC, 14 story                                                                                                                                  |                          |         |
| Car Parking           | JPY26,000 + tax / month                                                                                                                       |                          |         |
| Bicycle Parking       | ( Included )                                                                                                                                  |                          |         |
| Music<br>Instrument   | -                                                                                                                                             | Pet                      | N/A     |