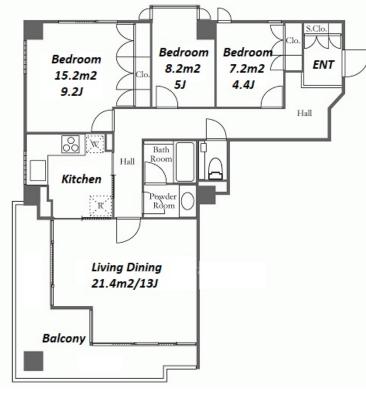

Apt.

Access

Nakanofujimichou Station on Marunouchi Line (6 min) Nakanoshinnbashi station on Marunouchi Line (8 min)

4-35-10, Yayoicho, Nakano-Ku, Tokyo

\*The actual Layout & Size may differ slightly from this floor plans & pictures.