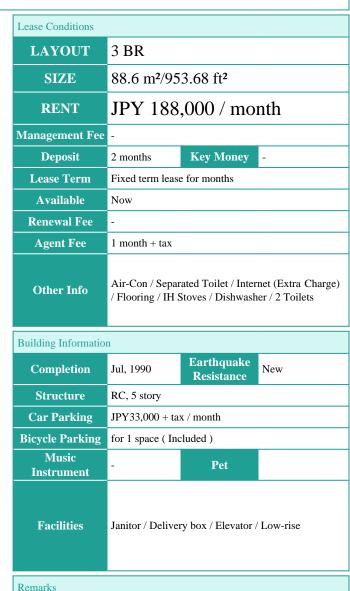

#301, 1-4-15, Hiroo, Shibuya-ku, Tokyo 150-0012, Japan +81 (0)3 6427 5860 inquiry@houserep-tokyo.com

Transaction Type: Intermediate Agent Fee: 1 month + tax

Website: www.houserep-tokyo.com

Fixed term lease: Until 31/Dec/2024 / Renters Insuarance: Required / Pet:additional deposit (1 month)