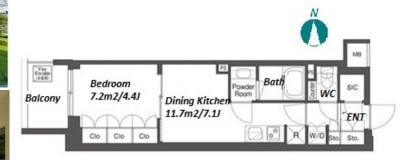

## Mid rise apartment in TOKYO near Higashishinjuku Sta.

Lease Conditions 1BR **LAYOUT** 31.09 m<sup>2</sup>/334.64 ft<sup>2</sup> SIZE JPY 210,000 / month RENT Management Fee JPY10,000/month **Deposit** 2 months **Key Money** 1 month Standard lease for 24 months **Lease Term** Available Now Renewal Fee 1 month **Agent Fee** 1 month + taxGuarantor Company: TBC / Auto lock / Air-Con / Other Info Separated Toilet / Balcony / Internet Included / Bathroom dryer **Building Information** 

\*The actual Layout & Size may differ slightly from this floor plans & pictures.

#301, 1-4-15, Hiroo, Shibuya-ku, Tokyo 150-0012, Japan +81 (0)3 6427 5860 inquiry@houserep-tokyo.com

 $\label{eq:Transaction Type: Intermediate} Transaction Type: Intermediate \\ Agent Fee: 1 month + tax$ 