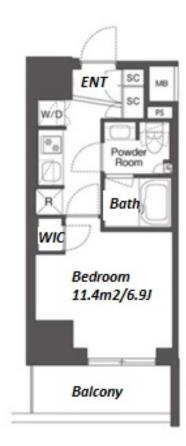

Website: www.houserep-tokyo.com

| Lease Conditions      |                                                                                                                                                                          |
|-----------------------|--------------------------------------------------------------------------------------------------------------------------------------------------------------------------|
| LAYOUT                | Studio                                                                                                                                                                   |
| SIZE                  | 25.2 m <sup>2</sup> /271.25 ft <sup>2</sup>                                                                                                                              |
| RENT                  | JPY 160,000 / month                                                                                                                                                      |
| <b>Management Fee</b> | JPY10,000/month                                                                                                                                                          |
| Deposit               | 2 months Key Money -                                                                                                                                                     |
| Lease Term            | Standard lease for 24 months                                                                                                                                             |
| Available             | Now                                                                                                                                                                      |
| Renewal Fee           | 1 month                                                                                                                                                                  |
| Agent Fee             | 1 month + tax                                                                                                                                                            |
| Other Info            | Guarantor Company: TBC / No Key Money / Auto lock / Air-Con / Separated Toilet / Balcony / Internet Included / Penalty Fee for Early Cancellation / Bathroom dryer / WIC |
| Building Information  |                                                                                                                                                                          |
| Completion            | Jul, 2023 Earthquake<br>Resistance New                                                                                                                                   |
| Structure             | RC, 14 story                                                                                                                                                             |
| Car Parking           | -                                                                                                                                                                        |
| Bicycle Parking       | ( Included )                                                                                                                                                             |
| Music<br>Instrument   | - Pet Allowed                                                                                                                                                            |
| Facilities            | Delivery box / Elevator / Security / Close to Station / 24h Garbage Drop-off / Newly-built (~1 y/o)                                                                      |