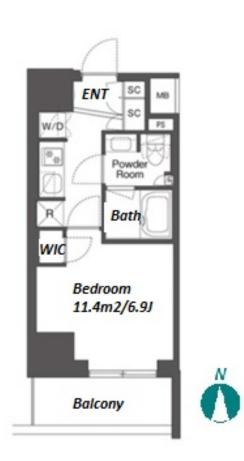

LAYOUT Studio 25.2 m<sup>2</sup>/271.25 ft<sup>2</sup> SIZE JPY 154,000 / month RENT Management Fee JPY10,000/month Key Money Deposit 2 months Standard lease for 24 months Lease Term Available Now **Renewal Fee** 1 month 1 month + tax**Agent Fee** Guarantor Company : TBC / No Key Money / Auto lock / Air-Con / Separated Toilet / Balcony / **Other Info** Internet Included / Penalty Fee for Early Cancellation / Bathroom dryer / WIC **Building Information** Earthquake Jul, 2023 New Completion Resistance Structure RC, 14 story **Car Parking Bicycle Parking** (Included) Music Pet Allowed Instrument Delivery box / Elevator / Security / Close to Station Facilities / 24h Garbage Drop-off / Newly-built (~1 y/o)