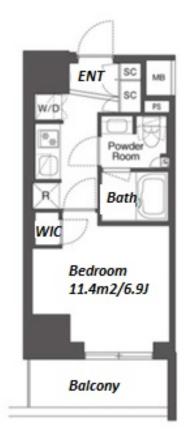

FOR RENT

Property ID No.:153010

HOUSEREP TOKYO INC.

Website: www.houserep-tokyo.com

**Property** Name

Address

COMFORIA HIGASHISHINJUKU

**TYPE** Unit No. 406

Access Apt.

Higashishinnjuku Station on Oedo Line (2 min) Shinnjukusannchoume Station on Marunouchi Line (9 min)

Mid rise apartment in TOKYO near Higashishinjuku Sta.

6-27-48, Shinjuku, Shinjuku-Ku, Tokyo















#301, 1-4-15, Hiroo, Shibuya-ku, Tokyo 150-0012, Japan +81 (0)3 6427 5860 inquiry@houserep-tokyo.com

Transaction Type: Intermediate Agent Fee: 1 month + tax

Website: www.houserep-tokyo.com



## Remarks

**Facilities** 

Renters Insuarance: Required / Pet:additional deposit (1 month) / Pet: a small dog or up to two cats

Delivery box / Elevator / Security / Close to Station

/ 24h Garbage Drop-off / Newly-built (~1 y/o)