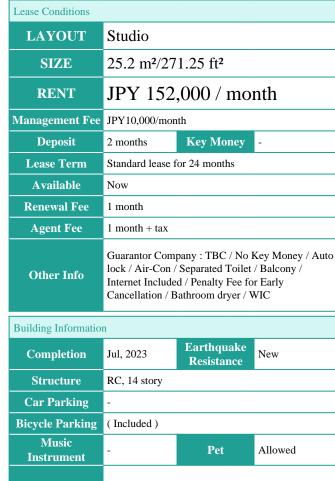

FOR RENT

Property ID No.:153010

HOUSEREP TOKYO INC.

Website: www.houserep-tokyo.com

**Property** Name

Address

COMFORIA HIGASHISHINJUKU

**TYPE** Unit No. 406

Access Apt.

Higashishinnjuku Station on Oedo Line (2 min) Shinnjukusannchoume Station on Marunouchi Line (9 min)

Mid rise apartment in TOKYO near Higashishinjuku Sta.

6-27-48, Shinjuku, Shinjuku-Ku, Tokyo















#301, 1-4-15, Hiroo, Shibuya-ku, Tokyo 150-0012, Japan +81 (0)3 6427 5860 inquiry@houserep-tokyo.com

Transaction Type: Intermediate Agent Fee: 1 month + tax

Website: www.houserep-tokyo.com



## Remarks

**Facilities** 

Renters Insuarance: Required / Pet:additional deposit (1 month) / Pet: a small dog or up to two cats

Delivery box / Elevator / Security / Close to Station

/ 24h Garbage Drop-off / Newly-built (~1 y/o)