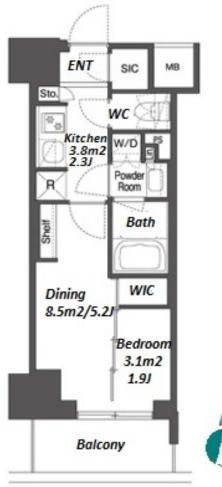

Transaction Type: Intermediate Agent Fee: 1 month + tax

Website: www.houserep-tokyo.com

| Lease Conditions      |                                                                                                                                                                          |
|-----------------------|--------------------------------------------------------------------------------------------------------------------------------------------------------------------------|
| LAYOUT                | 1 BR                                                                                                                                                                     |
| SIZE                  | 25.23 m <sup>2</sup> /271.57 ft <sup>2</sup>                                                                                                                             |
| RENT                  | JPY 163,000 / month                                                                                                                                                      |
| <b>Management Fee</b> | JPY10,000/month                                                                                                                                                          |
| Deposit               | 2 months Key Money -                                                                                                                                                     |
| Lease Term            | Standard lease for 24 months                                                                                                                                             |
| Available             | Now                                                                                                                                                                      |
| Renewal Fee           | 1 month                                                                                                                                                                  |
| Agent Fee             | 1 month + tax                                                                                                                                                            |
| Other Info            | Guarantor Company: TBC / No Key Money / Auto lock / Air-Con / Separated Toilet / Balcony / Internet Included / Penalty Fee for Early Cancellation / Bathroom dryer / WIC |
| Building Information  | n                                                                                                                                                                        |
| Completion            | Jul, 2023 Earthquake Resistance New                                                                                                                                      |
| Structure             | RC, 14 story                                                                                                                                                             |
| Car Parking           | -                                                                                                                                                                        |
| Bicycle Parking       | ( Included )                                                                                                                                                             |
| Music<br>Instrument   | - Pet Allowed                                                                                                                                                            |
| Facilities            | Delivery box / Elevator / Security / Close to Station / 24h Garbage Drop-off / Newly-built (~1 y/o)                                                                      |