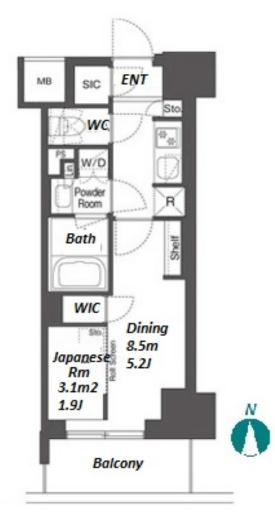

Transaction Type: Intermediate Agent Fee: 1 month + tax

Website: www.houserep-tokyo.com

| Lease Conditions     |                                                                                                                                                                           |
|----------------------|---------------------------------------------------------------------------------------------------------------------------------------------------------------------------|
| LAYOUT               | Studio                                                                                                                                                                    |
| SIZE                 | 25.23 m <sup>2</sup> /271.57 ft <sup>2</sup>                                                                                                                              |
| RENT                 | JPY 148,000 / month                                                                                                                                                       |
| Management Fee       | JPY10,000/month                                                                                                                                                           |
| Deposit              | 2 months Key Money -                                                                                                                                                      |
| Lease Term           | Standard lease for 24 months                                                                                                                                              |
| Available            | Now                                                                                                                                                                       |
| Renewal Fee          | 1 month                                                                                                                                                                   |
| Agent Fee            | 1 month + tax                                                                                                                                                             |
| Other Info           | Guarantor Company : TBC / No Key Money / Auto lock / Air-Con / Separated Toilet / Balcony / Internet Included / Penalty Fee for Early Cancellation / Bathroom dryer / WIC |
| Building Information |                                                                                                                                                                           |
| Completion           | Jul, 2023 Earthquake Resistance New                                                                                                                                       |
| Structure            | RC, 14 story                                                                                                                                                              |
| Car Parking          | -                                                                                                                                                                         |
| Bicycle Parking      | ( Included )                                                                                                                                                              |
| Music<br>Instrument  | - Pet Allowed                                                                                                                                                             |
| Facilities           | Delivery box / Elevator / Security / Close to Station / 24h Garbage Drop-off / Newly-built (~1 y/o)                                                                       |