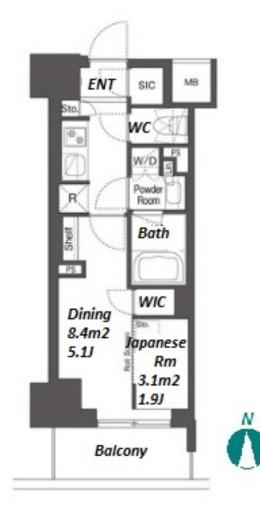

Website: www.houserep-tokyo.com

| Lease Conditions      |                                                                                                                                                                          |
|-----------------------|--------------------------------------------------------------------------------------------------------------------------------------------------------------------------|
| LAYOUT                | Studio                                                                                                                                                                   |
| SIZE                  | 25.23 m <sup>2</sup> /271.57 ft <sup>2</sup>                                                                                                                             |
| RENT                  | JPY 158,000 / month                                                                                                                                                      |
| <b>Management Fee</b> | JPY10,000/month                                                                                                                                                          |
| Deposit               | 2 months Key Money -                                                                                                                                                     |
| Lease Term            | Standard lease for 24 months                                                                                                                                             |
| Available             | Now                                                                                                                                                                      |
| Renewal Fee           | 1 month                                                                                                                                                                  |
| Agent Fee             | 1 month + tax                                                                                                                                                            |
| Other Info            | Guarantor Company: TBC / No Key Money / Auto lock / Air-Con / Separated Toilet / Balcony / Internet Included / Penalty Fee for Early Cancellation / Bathroom dryer / WIC |
| Building Information  | n                                                                                                                                                                        |
| Completion            | Jul, 2023 Earthquake Resistance New                                                                                                                                      |
| Structure             | RC, 14 story                                                                                                                                                             |
| Car Parking           | -                                                                                                                                                                        |
| Bicycle Parking       | ( Included )                                                                                                                                                             |
| Music<br>Instrument   | - Pet Allowed                                                                                                                                                            |
| Facilities            | Delivery box / Elevator / Security / Close to Station / 24h Garbage Drop-off / Newly-built (~1 y/o)                                                                      |