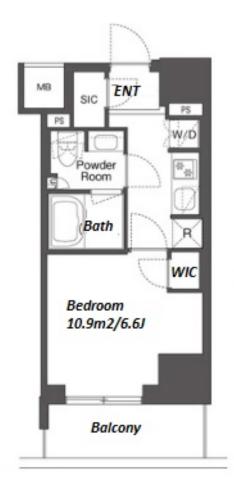

 $\label{eq:Transaction} Type: Intermediate \\ Agent Fee: 1 month + tax$ 

Website: www.houserep-tokyo.com

| Lease Conditions      |                                                                                                                                                                          |                          |         |
|-----------------------|--------------------------------------------------------------------------------------------------------------------------------------------------------------------------|--------------------------|---------|
| LAYOUT                | Studio                                                                                                                                                                   |                          |         |
| SIZE                  | 25.4 m <sup>2</sup> /273.4 ft <sup>2</sup>                                                                                                                               |                          |         |
| RENT                  | JPY 160,000 / month                                                                                                                                                      |                          |         |
| <b>Management Fee</b> | JPY10,000/month                                                                                                                                                          |                          |         |
| Deposit               | 2 months                                                                                                                                                                 | Key Money                | -       |
| Lease Term            | Standard lease for 24 months                                                                                                                                             |                          |         |
| Available             | Now                                                                                                                                                                      |                          |         |
| Renewal Fee           | 1 month                                                                                                                                                                  |                          |         |
| Agent Fee             | 1 month + tax                                                                                                                                                            |                          |         |
| Other Info            | Guarantor Company: TBC / No Key Money / Auto lock / Air-Con / Separated Toilet / Balcony / Internet Included / Penalty Fee for Early Cancellation / Bathroom dryer / WIC |                          |         |
| Building Information  |                                                                                                                                                                          |                          |         |
| Completion            | Jul, 2023                                                                                                                                                                | Earthquake<br>Resistance | New     |
| Structure             | RC, 14 story                                                                                                                                                             |                          |         |
| Car Parking           | -                                                                                                                                                                        |                          |         |
| Bicycle Parking       | ( Included )                                                                                                                                                             |                          |         |
| Music<br>Instrument   | -                                                                                                                                                                        | Pet                      | Allowed |
| Facilities            | Delivery box / Elevator / Security / Close to Station                                                                                                                    |                          |         |