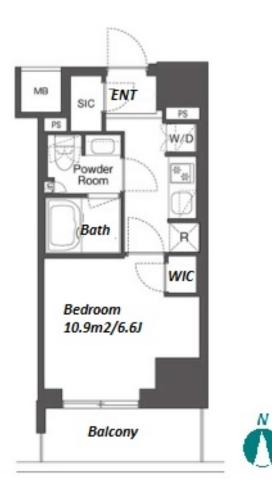

Transaction Type : Intermediate Agent Fee : 1 month + tax

Website : www.houserep-tokyo.com

Renters Insuarance : Required / Pet:additional deposit (1 month) / Pet : a small dog or up to two cats

| Lease Conditions       |                                                                                                                                                                                    |                          |         |  |  |  |  |  |
|------------------------|------------------------------------------------------------------------------------------------------------------------------------------------------------------------------------|--------------------------|---------|--|--|--|--|--|
| LAYOUT                 | Studio                                                                                                                                                                             |                          | ·       |  |  |  |  |  |
| SIZE                   | 25.4 m <sup>2</sup> /273.4 ft <sup>2</sup>                                                                                                                                         |                          |         |  |  |  |  |  |
| RENT                   | JPY 152,000 / month                                                                                                                                                                |                          |         |  |  |  |  |  |
| Management Fee         | JPY10,000/month                                                                                                                                                                    |                          |         |  |  |  |  |  |
| Deposit                | 2 months                                                                                                                                                                           | -                        |         |  |  |  |  |  |
| Lease Term             | Standard lease for 24 months                                                                                                                                                       |                          |         |  |  |  |  |  |
| Available              | Now                                                                                                                                                                                |                          |         |  |  |  |  |  |
| Renewal Fee            | 1 month                                                                                                                                                                            |                          |         |  |  |  |  |  |
| Agent Fee              | 1 month + tax                                                                                                                                                                      |                          |         |  |  |  |  |  |
| Other Info             | Guarantor Company : TBC / No Key Money / Auto<br>lock / Air-Con / Separated Toilet / Balcony /<br>Internet Included / Penalty Fee for Early<br>Cancellation / Bathroom dryer / WIC |                          |         |  |  |  |  |  |
| Building Information   |                                                                                                                                                                                    |                          |         |  |  |  |  |  |
| Completion             | Jul, 2023                                                                                                                                                                          | Earthquake<br>Resistance | New     |  |  |  |  |  |
| Structure              | RC, 14 story                                                                                                                                                                       |                          |         |  |  |  |  |  |
| Car Parking            | -                                                                                                                                                                                  |                          |         |  |  |  |  |  |
| <b>Bicycle Parking</b> | (Included)                                                                                                                                                                         |                          |         |  |  |  |  |  |
| Music<br>Instrument    | -                                                                                                                                                                                  | Pet                      | Allowed |  |  |  |  |  |
| Facilities             | Delivery box / Elevator / Security / Close to Station<br>/ 24h Garbage Drop-off / Newly-built (~1 y/o)                                                                             |                          |         |  |  |  |  |  |
| Remarks                |                                                                                                                                                                                    |                          |         |  |  |  |  |  |