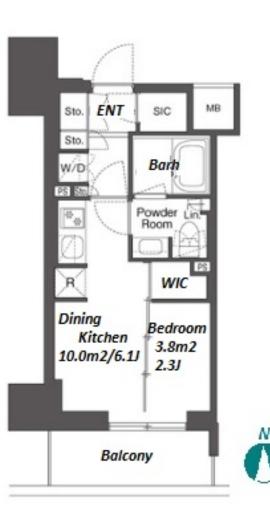

Transaction Type : Intermediate Agent Fee : 1 month + tax

Website : www.houserep-tokyo.com

Renters Insuarance : Required / Pet:additional deposit (1 month) / Pet : a small dog or up to two cats

| Lease Conditions                                                                           |                                                                                                                                                                                    |                                                       |                                |  |  |  |
|--------------------------------------------------------------------------------------------|------------------------------------------------------------------------------------------------------------------------------------------------------------------------------------|-------------------------------------------------------|--------------------------------|--|--|--|
| LAYOUT                                                                                     | 1 BR                                                                                                                                                                               |                                                       |                                |  |  |  |
| SIZE                                                                                       | 25.4 m <sup>2</sup> /273.4 ft <sup>2</sup>                                                                                                                                         |                                                       |                                |  |  |  |
| RENT                                                                                       | JPY 160,000 / month                                                                                                                                                                |                                                       |                                |  |  |  |
| Management Fee                                                                             | JPY10,000/mor                                                                                                                                                                      | nth                                                   |                                |  |  |  |
| Deposit                                                                                    | 2 months                                                                                                                                                                           | Key Money                                             | -                              |  |  |  |
| Lease Term                                                                                 | Standard lease t                                                                                                                                                                   | Standard lease for 24 months                          |                                |  |  |  |
| Available                                                                                  | Now                                                                                                                                                                                |                                                       |                                |  |  |  |
| Renewal Fee                                                                                | 1 month                                                                                                                                                                            |                                                       |                                |  |  |  |
| Agent Fee                                                                                  | 1 month + tax                                                                                                                                                                      |                                                       |                                |  |  |  |
| Other Info                                                                                 | Guarantor Company : TBC / No Key Money / Auto<br>lock / Air-Con / Separated Toilet / Balcony /<br>Internet Included / Penalty Fee for Early<br>Cancellation / Bathroom dryer / WIC |                                                       |                                |  |  |  |
| Other hillo                                                                                |                                                                                                                                                                                    |                                                       |                                |  |  |  |
| Building Informatio                                                                        | Cancellation / E                                                                                                                                                                   |                                                       |                                |  |  |  |
|                                                                                            | Cancellation / E                                                                                                                                                                   |                                                       |                                |  |  |  |
| Building Informatio                                                                        | Cancellation / E                                                                                                                                                                   | Bathroom dryer / N                                    | WIC                            |  |  |  |
| Building Information                                                                       | Cancellation / E                                                                                                                                                                   | Bathroom dryer / N                                    | WIC                            |  |  |  |
| Building Informatio<br>Completion<br>Structure                                             | Cancellation / E                                                                                                                                                                   | Bathroom dryer / N                                    | WIC                            |  |  |  |
| Building Information<br>Completion<br>Structure<br>Car Parking                             | Cancellation / E                                                                                                                                                                   | Bathroom dryer / N                                    | WIC                            |  |  |  |
| Building Information<br>Completion<br>Structure<br>Car Parking<br>Bicycle Parking<br>Music | Cancellation / E                                                                                                                                                                   | Bathroom dryer / N<br>Earthquake<br>Resistance<br>Pet | New Allowed / Close to Station |  |  |  |